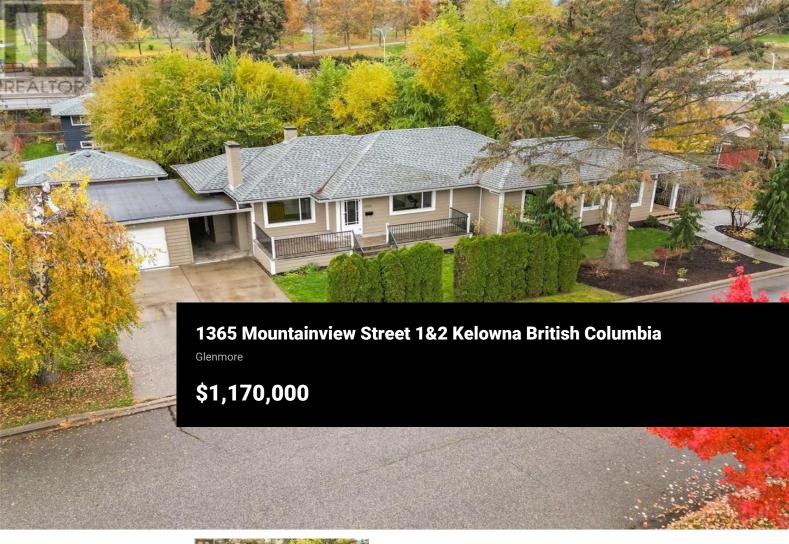

Welcome to this absolute GEM of a property! Located in a quiet Glenmore neighbourhood, yet close to all the conveniences you need-shops, parks, school recreation- this versatile property offers something for everyone! This charming rancher-style duplex features two side x side attached units, each with its own unique appeal. Both homes are designed to provide comfort and privacy, making this an ideal investment opportunity or multi-family living solution. MAIN HOME #1: The primary unit offers a bright open-concept living space & kitchen, updated w. quartz countertops and stainless steel appliances. Access the enclosed sunroom off the kitchen, which leads out to your expansive deck, perfect for entertaining or relaxing in privacy. There are 2 bedrooms & 1 bathroom on the main floor. Downstairs offers plenty of potential with 2 additional bedrooms, a den, a rec room, & laundry/utility roomproviding ample space for customization to suit your needs. SUITE #2: Added in 2016, the 2nd unit offers a spacious open concept layout with 2 beds, 1 bath & laundry closet. The modern kitchen features a central island w. seating & pantry for added storage. Step out to a cozy outdoor patio area and a fully enclosed yard space. Each unit enjoys ample privacy, with separate yard spaces & private driveways, not to mention the single car garage, & detached double garage! This pro...