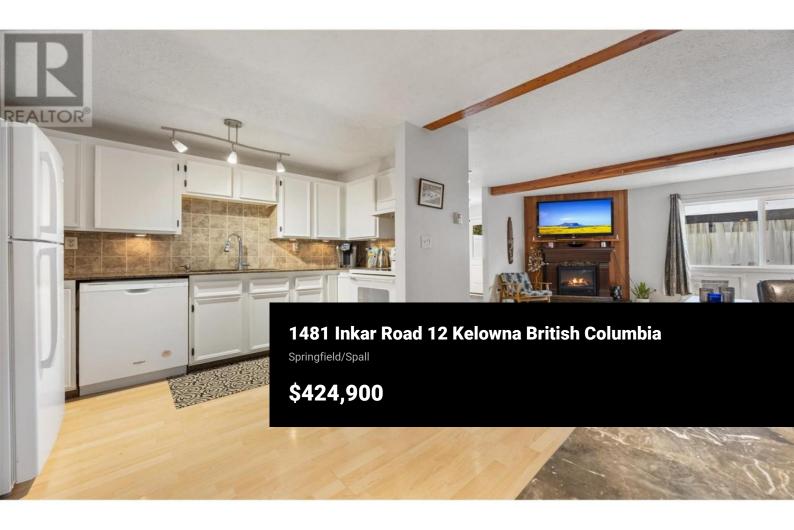

AFFORDABLE LIVING JUST STEPS TO LANDMARK SQUARE! NOW BETTER VALUE THAN EVER! DON'T MISS THIS OPPORTUNITY! Welcome to Glenmeadows Estates, where comfort, convenience, and charm come together in this spacious ground-level townhouse! Offering 2 bedrooms and 1 bathroom, this open-concept home is thoughtfully updated with new Air conditioning, new hot water tank, newer appliances, white cabinetry, granite countertops, and laminate flooring--making it a true turnkey opportunity. And all of this comes at a NEW PRICE! One of its standout features is the large, private fenced yard, perfect for pets, gardening, or simply relaxing in the Okanagan sunshine. Enjoy your expansive 360 sq. ft. patio with an attached storage unit, giving you almost 1,300 sq. ft. of indoor-outdoor living. Cozy up by the electric fireplace or take advantage of ample storage, including in-suite laundry, a pantry, and additional outdoor storage. Located just minutes from Landmark, Capri, and Parkinson Rec Centre, this pet-friendly complex is ideal for those who enjoy a walkable, bikeable lifestyle with easy access to shops, restaurants, parks, and transit. Plus, recent exterior updates--including new siding, windows, vinyl fencing, and roof improvements--offer peace of mind. With covered parking, rental flexibility, and a vibrant yet quiet community, this property is a must-see! Don't miss your chance to make G...