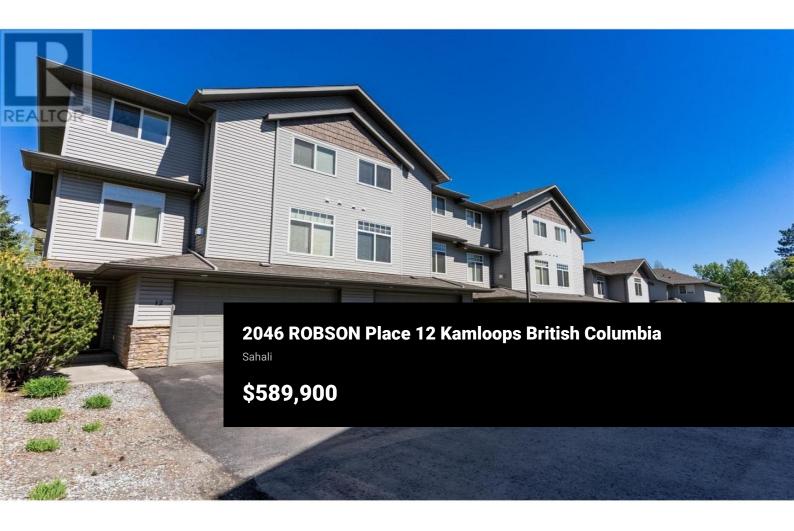

Bright & Spacious End Unit in Sahali Ridge Estates! This well-maintained basement entry townhome offers 3 generous bedrooms and 4 bathrooms in a desirable, family-friendly complex. The primary bedroom features a large walkin closet and a luxurious ensuite with a soaker tub and walk-in shower. Two additional bedrooms and a 4-piece bathroom complete the upper level. The main floor showcases a modern kitchen with stainless steel appliances and a gas range, an open-concept living and dining area with a cozy gas fireplace, and a covered deck that opens to a green common area. A laundry area and a 2-piece bathroom add convenience. The partially finished basement includes a spacious storage area that could easily be transformed into a rec room and already features a 2-piece bathroom. A double car garage completes this fantastic home. All measurements are approximate. Buyer or buyer's agent to verify if deemed important. (id:6769)