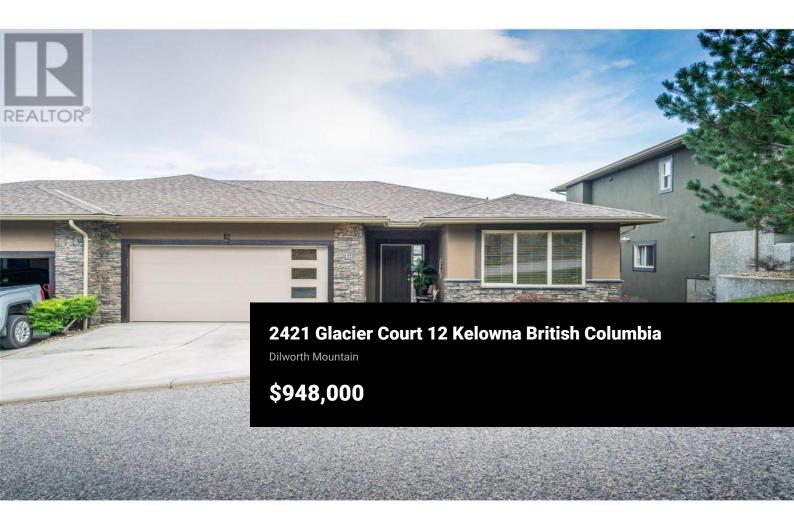

Nestled in the sought after community of Dilworth Mountain, this beautifully updated property built by the esteemed Dilworth Homes boasts breathtaking views of both the surrounding peaks and vibrant cityscape below, offering the perfect blend of serene living contiguous to modern convenience. With 2,779 square feet of living space, 10 foot ceilings in the greatroom and 9 foot ceilings throughout, this home is ideal for those seeking comfort and style with stunning panoramic views from your kitchen, living room, balcony, and master suite. This properties key features include 4 generously sized bedrooms and 3 bathrooms, natural gas fireplace and BBQ hookup, NuVo home sound system throughout the interior and exterior, a spacious finished walk-out basement, double-car garage and 2 extra parking spots out front, along with brand new flooring and recently upgraded central vac system, toilets, washer/dryer, dishwasher, and paint! Located just minutes from the airport, rail trail, and all shopping centres, schools, parks, and golf courses, this property offers easy access to everything you need, with no through road for that extra bit of privacy. This wonderful home provides you with the opportunity to live in tranquility without having to forfeit any of life's luxuries. Come see for yourself! (id:6769)