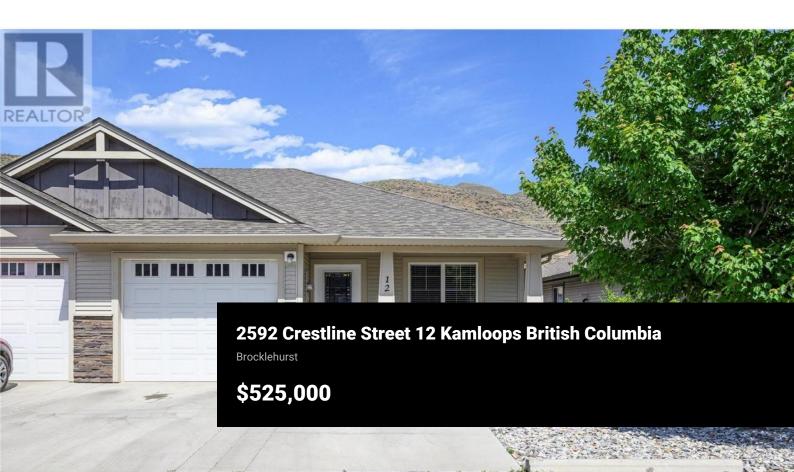

This 2 bedroom 2 bathroom bareland strata in Crestline Place is move-in ready and has everything on one floor. Bright and open concept kitchen, dining room, and living room with access to a private low maintenance yard. Two good sized bedrooms including main bedroom with walk-in closet, 4 piece main bathroom, and laundry room with 2 piece bathroom. Plenty of storage and usable space in the easily accessible crawl space which runs the full length of the home and great parking with single car garage + two more spaces on the driveway. Easy maintenance, great location, and low strata fee of \$160/month. Includes 4 appliances and central air. Pets allowed with restrictions and quick possession possible (id:6769)