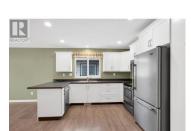

This 2 bedroom 2 bathroom bareland strata in Crestline Place is move-in ready and has everything on one floor. Bright and open concept kitchen, dining room, and living room with access to a private low maintenance yard. Two good sized bedrooms including main bedroom with walk-in closet, 4 piece main bathroom, and laundry room with 2 piece bathroom. Plenty of storage and usable space in the easily accessible crawl space which runs the full length of the home and great parking with single car garage + two more spaces on the driveway. Easy maintenance, great location, and low strata fee of \$160/month. Includes 4 appliances and central air. Pets allowed with restrictions and quick possession possible (id:6769)