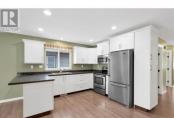

This 2 bedroom 2 bathroom bareland strata in Crestline Place is move-in ready and has everything on one floor. Bright and open concept kitchen, dining room, and living room with access to a private low maintenance yard. Two good sized bedrooms including main bedroom with walk-in closet, 4 piece main bathroom, and laundry room with 2 piece bathroom. Plenty of storage and usable space in the easily accessible crawl space which runs the full length of the home and great parking with single car garage + two more spaces on the driveway. Easy maintenance, great location, and low strata fee of \$160/month. Includes 4 appliances and central air. Pets allowed with restrictions and quick possession possible (id:6769)