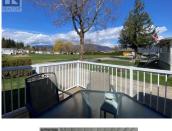

12

MORE THAN MEETS THE EYE!! This tidy lake view property is full of surprises! Bright 1144 square foot 2 BED / 1 BATH home is more than single-wide! It has both an ADDITION AND a partial concrete BASEMENT! Besides the generously sized CARPORT (14' wide x 15' deep), the PRIVATE BACKYARD is home to a stick-built 15' x 11'6"" WORKSHOP with concrete floor, plus a GARDEN SHED measuring 10' x 7'6"", as well as a PATIO area for enjoying the mature trees and gardens. Pad #12 is located along the edge of Sorrento Place on the Lake MHP, so behind the privacy fencing, it backs on to private land. It also faces the park greenspace. There are only 2 other homes between it and the CLUBHOUSE, WATERFRONT PARK, BOAT LAUNCH & DOCK AT THE END OF THE STREET!! Relax on the 34' partially covered DECK rain or shine! Park has RV/Boat storage subject to availability & additional fee. If you've been waiting for the opportunity to own a home in the most popular lake front 55+ MHP in the area, then here's your golden opportunity! (id:6769)