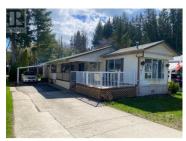

12

MORE THAN MEETS THE EYE!! This tidy lake view property is full of surprises! Bright 1144 square foot 2 BED / 1 BATH home is more than single-wide! It has both an ADDITION AND a partial concrete BASEMENT! Besides the generously sized CARPORT (14' wide x 15' deep), the PRIVATE BACKYARD is home to a stick-built 15' x 11'6"" WORKSHOP with concrete floor, plus a GARDEN SHED measuring 10' x 7'6"", as well as a PATIO area for enjoying the mature trees and gardens. Pad #12 is located along the edge of Sorrento Place on the Lake MHP, so behind the privacy fencing, it backs on to private land. It also faces the park greenspace. There are only 2 other homes between it and the CLUBHOUSE, WATERFRONT PARK, BOAT LAUNCH & DOCK AT THE END OF THE STREET!! Relax on the 34' partially covered DECK rain or shine! Park has RV/Boat storage subject to availability & additional fee. If you've been waiting for the opportunity to own a home in the most popular lake front 55+ MHP in the area, then here's your golden opportunity! (id:6769)