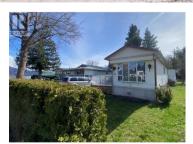

12

MORE THAN MEETS THE EYE!! This tidy lake view property is full of surprises! Bright 1144 square foot 2 BED / 1 BATH home is more than single-wide! It has both an ADDITION AND a partial concrete BASEMENT! Besides the generously sized CARPORT (14' wide x 15' deep), the PRIVATE BACKYARD is home to a stick-built 15' x 11'6"" WORKSHOP with concrete floor, plus a GARDEN SHED measuring 10' x 7'6"", as well as a PATIO area for enjoying the mature trees and gardens. Pad #12 is located along the edge of Sorrento Place on the Lake MHP, so behind the privacy fencing, it backs on to private land. It also faces the park greenspace. There are only 2 other homes between it and the CLUBHOUSE, WATERFRONT PARK, BOAT LAUNCH & DOCK AT THE END OF THE STREET!! Relax on the 34' partially covered DECK rain or shine! Park has RV/Boat storage subject to availability & additional fee. If you've been waiting for the opportunity to own a home in the most popular lake front 55+ MHP in the area, then here's your golden opportunity! (id:6769)