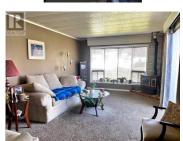

12

MORE THAN MEETS THE EYE!! This tidy lake view property is full of surprises! Bright 1144 square foot 2 BED / 1 BATH home is more than single-wide! It has both an ADDITION AND a partial concrete BASEMENT! Besides the generously sized CARPORT (14' wide x 15' deep), the PRIVATE BACKYARD is home to a stick-built 15' x 11'6"" WORKSHOP with concrete floor, plus a GARDEN SHED measuring 10' x 7'6"", as well as a PATIO area for enjoying the mature trees and gardens. Pad #12 is located along the edge of Sorrento Place on the Lake MHP, so behind the privacy fencing, it backs on to private land. It also faces the park greenspace. There are only 2 other homes between it and the CLUBHOUSE, WATERFRONT PARK, BOAT LAUNCH & DOCK AT THE END OF THE STREET!! Relax on the 34' partially covered DECK rain or shine! Park has RV/Boat storage subject to availability & additional fee. If you've been waiting for the opportunity to own a home in the most popular lake front 55+ MHP in the area, then here's your golden opportunity! (id:6769)