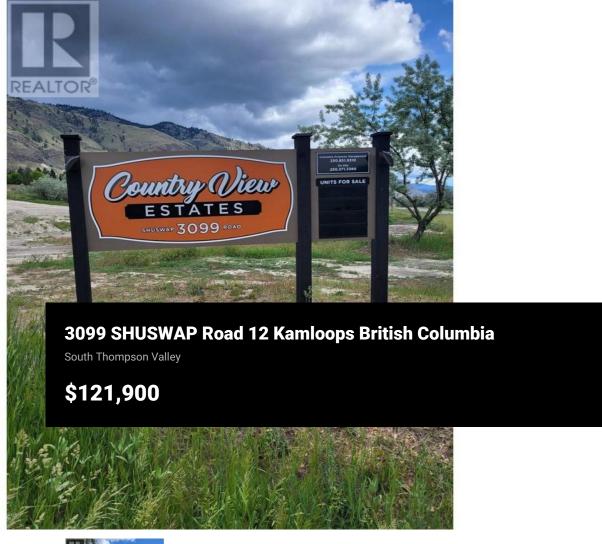

Please see the Developers Disclosure statement attached - 45 bare land strata lots of various sizes starting at 4000 square feet and up. These lots are part of a MHP that has 60 units in totals. The Developer intends to firstly offer strata lots for sale to those tenants of the Development currently renting or leasing such strata lots and subsequently offer such strata lots for sale to the general public as an investment. The present owners collect a monthly pad rent from each unit located on the lot and that fee is increasing every year. Presently the monthly income ranges from \$420 to \$480 . Any strata lot purchased by the general public will be subject to existing tenancies operated in accordance with the provisions of the Manufactured Home Park Tenancy Act. (id:6769)