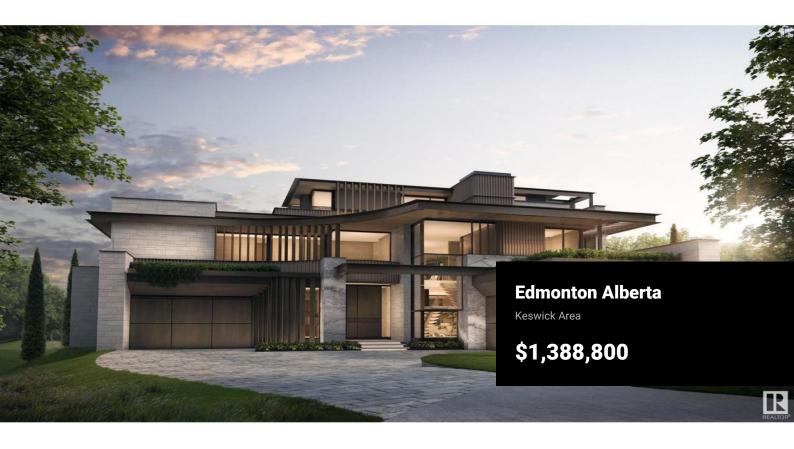

PREMIUM 1/2 ACRE RAVINE-BACKING LOT in SW EDMONTON with WALKOUT POTENTIAL. Boasting a large pie configuration & STUNNING RIVER VALLEY VIEWS, build the home of your dreams! Current Dean Thomas design plans can accommodate nearly 7,000sf above grade, a partial walkout basement (approx 2,400sf extra) and multiple roof-top patios/verandas. The Banks is a SECURE, gated community in Keswick on The River. Enjoy access to River valley and walking trails throughout the community. Plus great school designations with quick access and retail/dining/gym/etc easily accessible. The possibilities are endless!! (id:6769)