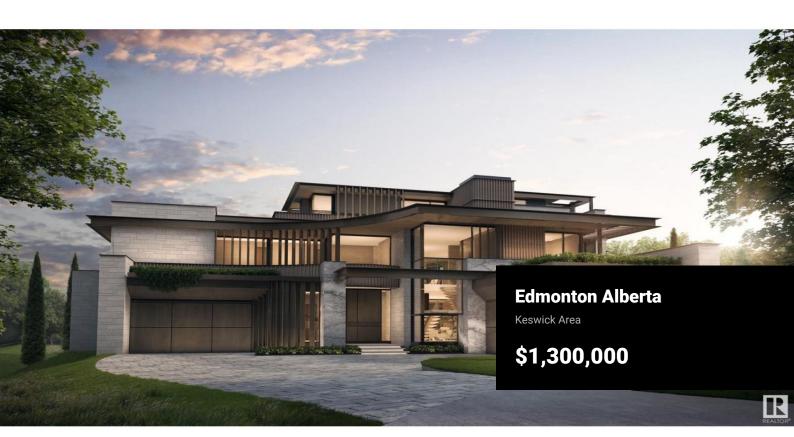

PREMIUM 1/2 ACRE RIVER-BACKING LOT in SW EDMONTON with WALKOUT POTENTIAL. Boasting a large pie configuration & STUNNING RIVER VALLEY VIEWS, build the home of your dreams! Current Dean Thomas design plans can accommodate nearly 7,000sf above grade, a partial walkout basement (approx 2,400sf extra) and multiple roof-top patios/verandas. The Banks is a SECURE, gated community in Keswick on The River. Enjoy access to River valley and walking trails throughout the community. Plus great school designations with quick access and retail/dining/gym/etc easily accessible. The possibilities are endless!! (id:6769)