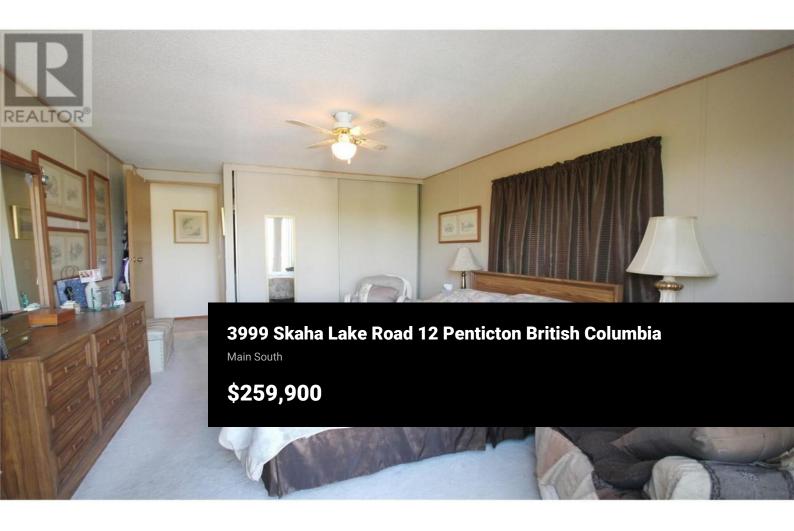

Bright and spacious double-wide with vaulted ceilings in the living, dining, and kitchen areas. Features 2 bedrooms plus a den, 2 full baths, and a cozy family room with a gas fireplace. Enjoy outdoor living with a covered deck and a second private deck on the water off the primary bedroom with ensuite. Plenty of parking with room for at least 4 vehicles. Just a short walk to Skaha Lake and Park. Surrounded by natural beauty, listen to birdsong and feel the breeze off the water in this peaceful, nature-filled setting. (id:6769)