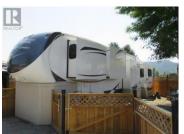

## 415 Commonwealth Road 12 Kelowna British Columbia Lake Country East / Oyama \$165,000

Low maintenance lot close to the Lap Pool located in the gated community of Holiday Park Resort. Private yard is your escape after a day of fun filled activities in the Resort or elsewhere. Amenities in Holiday Park Resort include pools, hot tubs, pickleball court, billiards, games room, gym, social activities, full serve restaurant, hair salon, woodworking shop plus more. There is a fenced in, off leash dog park. Close proximity to Kelowna International Airport, wineries, golf courses, Rail Trail, shopping and entertainment. Annual Maintenance Fee for 2024 is \$5188 which includes security, water, sewer, use of the amenities, maintenance of the roads and common areas, snow removal and garbage disposal area. No Property Transfer Tax. Short and Long Term Rentals are allowed. Property Taxes are payable to the City of Kelowna. Lease term to 2035. (id:6769)