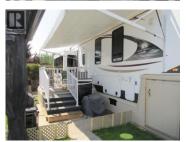

## 415 Commonwealth Road 12 Kelowna British Columbia Lake Country East / Oyama \$155,000

Beautiful low maintenance Park Model lot located close to the front gates for easy access. The Lap pool is across the street where you can enjoy water volleyball on a hot summer afternoon or swim laps. The private yard is an escape after a hectic day of activities. The fenced in, off leash dog park allows your fur baby to run and be social. The annual Maintenance Fee for 2025 is \$5458 which includes security, water, sewer, use of the amenities, maintenance of the common areas and roads, snow removal and garbage disposal area. There is no Property Transfer Tax. Long and short term rentals are allowed. The lease is registered with the Federal Government. The sublease term goes to 2035 with the option to extend to 2046 for an additional cost. The lot is listed for \$130,000. Please contact the listing realtor for additional pictures and information. Amenities within Holiday Park Resort are pools, hot tubs, golf course, woodworking shop, pickleball court, games room, gym, restaurant, hair dresser, coin laundry plus more. (id:6769)