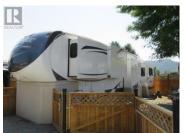

## 415 Commonwealth Road 12 Kelowna British Columbia Lake Country East / Oyama \$155,000

Beautiful low maintenance Park Model lot located close to the front gates for easy access. The Lap pool is across the street where you can enjoy water volleyball on a hot summer afternoon or swim laps. The private yard is an escape after a hectic day of activities. The fenced in, off leash dog park allows your fur baby to run and be social. The annual Maintenance Fee for 2025 is \$5458 which includes security, water, sewer, use of the amenities, maintenance of the common areas and roads, snow removal and garbage disposal area. There is no Property Transfer Tax. Long and short term rentals are allowed. The lease is registered with the Federal Government. The sublease term goes to 2035 with the option to extend to 2046 for an additional cost. The lot is listed for \$130,000. Please contact the listing realtor for additional pictures and information. Amenities within Holiday Park Resort are pools, hot tubs, golf course, woodworking shop, pickleball court, games room, gym, restaurant, hair dresser, coin laundry plus more. (id:6769)