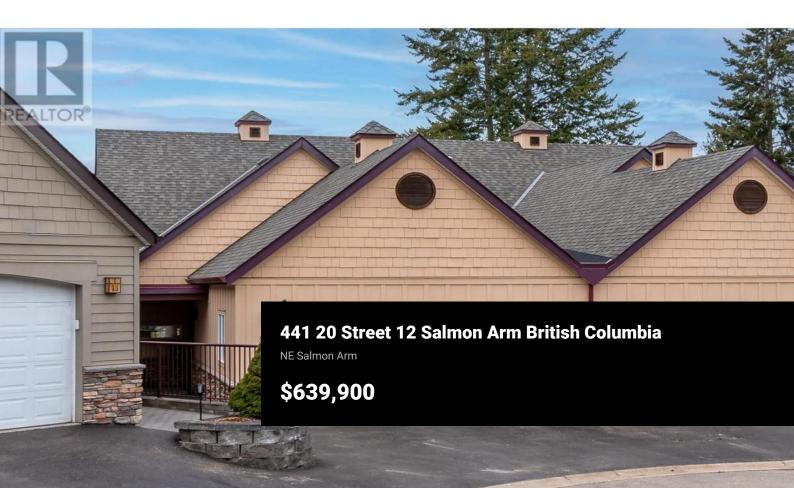

Welcome to the Prestigious Park Ridge. Convenient and Central location, close to all the amenities of Uptown Salmon Arm including Shaw Centre hockey arena & Salmon Arm Community Centre. A fabulous level entry home with all your living needs on the main floor. Featuring a row of sky lights brightening up your living space and a finished walkout basement. Great kitchen, dining, living room with a cozy gas fireplace and a covered deck off the living room featuring beautiful serene nature views & offering tons of privacy. Primary bedroom with a long window seat overlooks a peaceful wooded area. Enjoy your walk through closet to 4 piece ensuite with shower and tub. Laundry and garage access conveniently placed on your main floor. Below a second bedroom, full bathroom, Recreation room, & lots of storage. Zero yard work but still surrounded by nature! This is a quiet community perfect for enjoying retirement and relaxing! Don't delay! Book your viewing today! (id:6769)