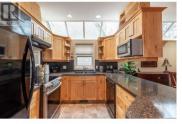

Welcome to the Prestigious Park Ridge. Convenient and Central location, close to all the amenities of Uptown Salmon Arm including Shaw Centre hockey arena & Salmon Arm Community Centre. A fabulous level entry home with all your living needs on the main floor. Featuring a row of sky lights brightening up your living space and a finished walkout basement. Great kitchen, dining, living room with a cozy gas fireplace and a covered deck off the living room featuring beautiful serene nature views & offering tons of privacy. Primary bedroom with a long window seat overlooks a peaceful wooded area. Enjoy your walk through closet to 4 piece ensuite with shower and tub. Laundry and garage access conveniently placed on your main floor. Below a second bedroom, full bathroom, Recreation room, & lots of storage. Zero yard work but still surrounded by nature! This is a quiet community perfect for enjoying retirement and relaxing! Don't delay! Book your viewing today! (id:6769)