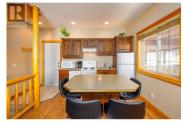

5015 Snowbird Way 12 Big White British Columbia Big White

#12 Whitetail is a south facing corner unit with beautiful views of the Monashee mountains and natural light all day. This unit has been kept extremely well and shows great. The property has not been rented, the GST is paid and the hot tub is on the deck. This one is ready to go. Whitetail has reasonable strata fees and is a great option for small townhome with a private hot tub and a walk out basement onto the ski access. A great place to walk your dog to and from the trails. Easy to show. (id:6769)