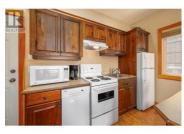

5015 Snowbird Way 12 Big White British Columbia Big White

#12 Whitetail is a south facing corner unit with beautiful views of the Monashee mountains and natural light all day. This unit has been kept extremely well and shows great. The property has not been rented, the GST is paid and the hot tub is on the deck. This one is ready to go. Whitetail has reasonable strata fees and is a great option for small townhome with a private hot tub and a walk out basement onto the ski access. A great place to walk your dog to and from the trails. Easy to show. (id:6769)