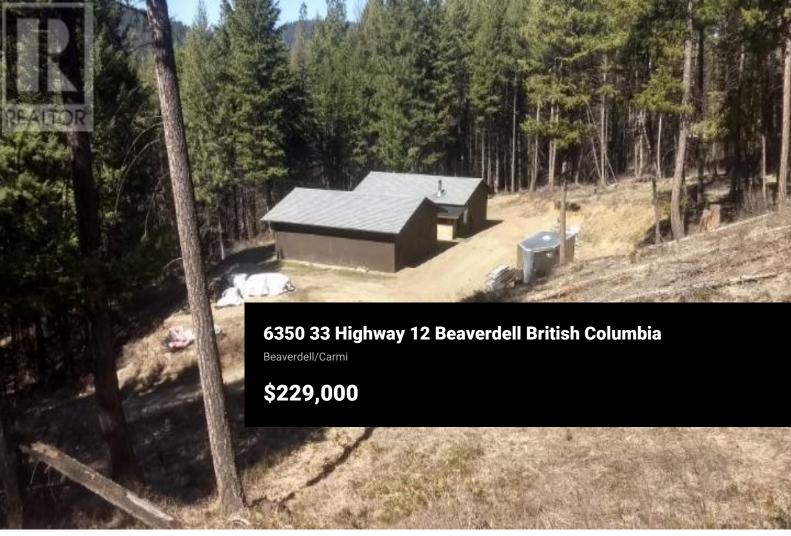

Discover the perfect retreat on this expansive 4 acre lot featuring a cozy 1-bedroom 1-bath cabin and spacious shop. This property offers endless possibilities to use as a hunting cabin, live in it while you build your dream home while enjoying the tranquility of nature. 200AMP service to the shop and 200Amp service to the cabin. This CO-OP is very lax and the No Zoning allows you to build what you want. Princess Hills Properties is on title and each lot owner owns a share in the company that gives them exclusive rights to their lot for \$35/mo includes the water and Road maintenance. 45 minutes to Big White, 1 hour to Kelowna (id:6769)