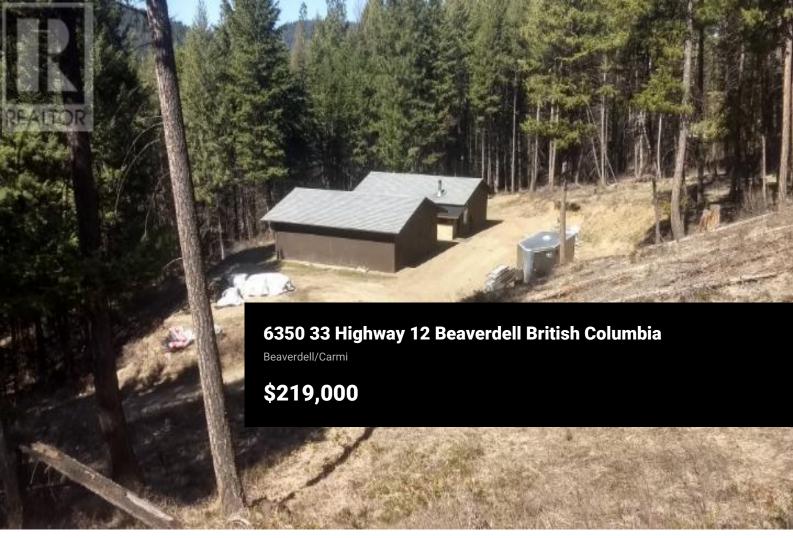

Discover the perfect retreat on this expansive 4 acre lot featuring a cozy 1-bedroom 1-bath cabin and spacious shop. This property offers endless possibilities to use as a hunting cabin, live in it while you build your dream home while enjoying the tranquility of nature. 200AMP service to the shop and 200Amp service to the cabin. This CO-OP is very lax and the No Zoning allows you to build what you want. Princess Hills Properties is on title and each lot owner owns a share in the company that gives them exclusive rights to their lot. For \$35/mo includes the water and Road maintenance. 45 minutes to Big White, 1 hour to Kelowna (id:6769)