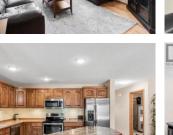

R

Quality, function, and everyday flow-12-65 Iskoot delivers all three. This 1,946 sqft Super Green townhouse is designed for real life, with 3 bedrooms, 2.5 bathrooms, two living areas, a single attached garage, plus bonus parking out back. The main level features an open-concept layout with classic maple hardwood, a spacious living/dining area, and a well-equipped oak kitchen with stainless steel appliances, pantry, and ample counter space. A 2pc bathroom and laundry/utility room complete the main floor. Upstairs, the primary suite includes a walk-in closet and full ensuite, while a second living space separates it from two generous secondary bedrooms and a full bathroom. Step out back to a fenced area with concrete patio and deck--perfect for grilling or chilling. Built for comfort and efficiency with Super Green certification. Located close to schools, trails, and transit. Condo fees are \$368/month. A smart family home or a flexible option for shared living arrangements. (id:6769)