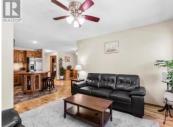

R

Quality, function, and everyday flow-12-65 Iskoot delivers all three. This 1,946 sqft Super Green townhouse is designed for real life, with 3 bedrooms, 2.5 bathrooms, two living areas, a single attached garage, plus bonus parking out back. The main level features an open-concept layout with classic maple hardwood, a spacious living/dining area, and a well-equipped oak kitchen with stainless steel appliances, pantry, and ample counter space. A 2pc bathroom and laundry/utility room complete the main floor. Upstairs, the primary suite includes a walk-in closet and full ensuite, while a second living space separates it from two generous secondary bedrooms and a full bathroom. Step out back to a fenced area with concrete patio and deck--perfect for grilling or chilling. Built for comfort and efficiency with Super Green certification. Located close to schools, trails, and transit. Condo fees are \$368/month. A smart family home or a flexible option for shared living arrangements. (id:6769)