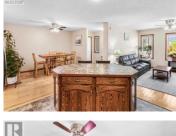

R

Quality, function, and everyday flow-12-65 Iskoot delivers all three. This 1,946 sqft Super Green townhouse is designed for real life, with 3 bedrooms, 2.5 bathrooms, two living areas, a single attached garage, plus bonus parking out back. The main level features an open-concept layout with classic maple hardwood, a spacious living/dining area, and a well-equipped oak kitchen with stainless steel appliances, pantry, and ample counter space. A 2pc bathroom and laundry/utility room complete the main floor. Upstairs, the primary suite includes a walk-in closet and full ensuite, while a second living space separates it from two generous secondary bedrooms and a full bathroom. Step out back to a fenced area with concrete patio and deck--perfect for grilling or chilling. Built for comfort and efficiency with Super Green certification. Located close to schools, trails, and transit. Condo fees are \$368/month. A smart family home or a flexible option for shared living arrangements. (id:6769)