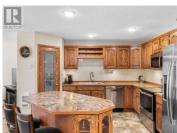

R

Quality, function, and everyday flow-12-65 Iskoot delivers all three. This 1,946 sqft Super Green townhouse is designed for real life, with 3 bedrooms, 2.5 bathrooms, two living areas, a single attached garage, plus bonus parking out back. The main level features an open-concept layout with classic maple hardwood, a spacious living/dining area, and a well-equipped oak kitchen with stainless steel appliances, pantry, and ample counter space. A 2pc bathroom and laundry/utility room complete the main floor. Upstairs, the primary suite includes a walk-in closet and full ensuite, while a second living space separates it from two generous secondary bedrooms and a full bathroom. Step out back to a fenced area with concrete patio and deck--perfect for grilling or chilling. Built for comfort and efficiency with Super Green certification. Located close to schools, trails, and transit. Condo fees are \$368/month. A smart family home or a flexible option for shared living arrangements. (id:6769)