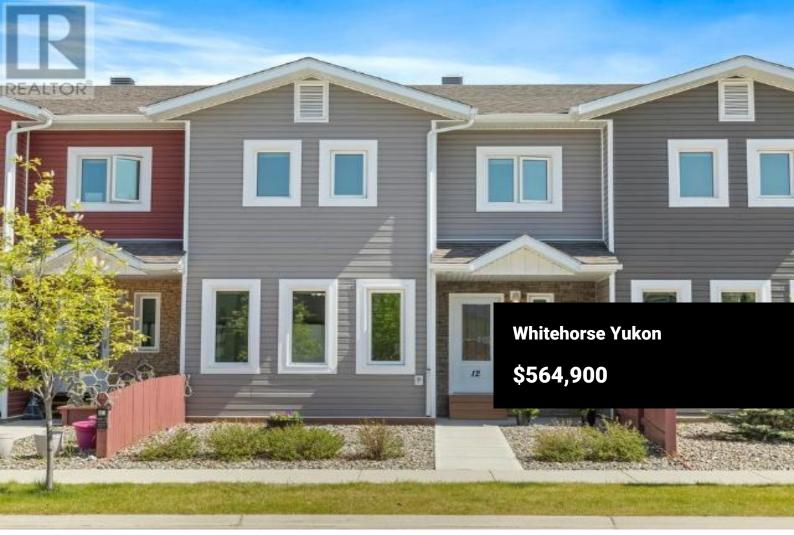

R

Quality, function, and everyday flow-12-65 Iskoot delivers all three. This 1,946 sqft Super Green townhouse is designed for real life, with 3 bedrooms, 2.5 bathrooms, two living areas, a single attached garage, plus bonus parking out back. The main level features an open-concept layout with classic maple hardwood, a spacious living/dining area, and a well-equipped oak kitchen with stainless steel appliances, pantry, and ample counter space. A 2pc bathroom and laundry/utility room complete the main floor. Upstairs, the primary suite includes a walk-in closet and full ensuite, while a second living space separates it from two generous secondary bedrooms and a full bathroom. Step out back to a fenced area with concrete patio and deck--perfect for grilling or chilling. Built for comfort and efficiency with Super Green certification. Located close to schools, trails, and transit. Condo fees are \$368/month. A smart family home or a flexible option for shared living arrangements. (id:6769)