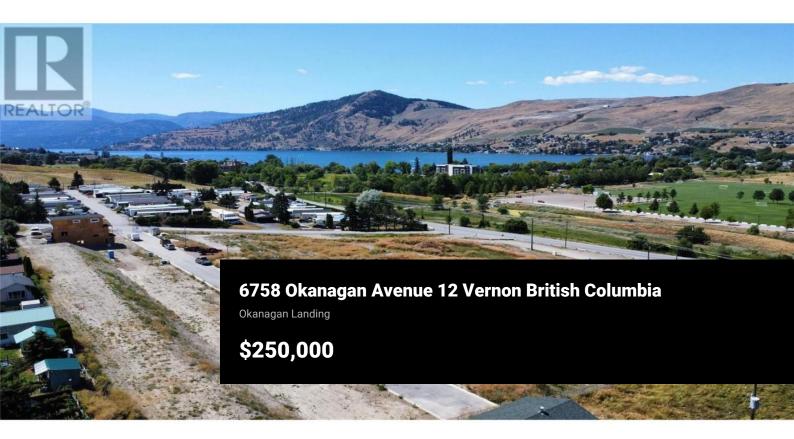

Welcome to Phase One of Apollo Hill! This exciting new bare-land strata offers the perfect opportunity to build the home of your dreams. Choose from fully serviced lots with the flexibility of walk-up or walk-out build options, and enjoy the choice of bringing your own builder or utilizing ours. The lots are zoned to include secondary suites, making them ideal for a mortgage helper. Our current designs feature a spacious layout with 3 bedrooms and a den on the main floor, 3 bathrooms, and a 2-bedroom, 1-bathroom basement suite, along with a double car garage. The location couldn't be better—just a 10-minute walk to Okanagan Lake and directly across from Marshall Fields and the recreation center, perfect for those who appreciate both convenience and outdoor activities. Strata Lot 12 is available as a walk-up build site, ready for you to turn your vision into reality. With strata fees kept affordable at \$22.64 per month. (id:6769)