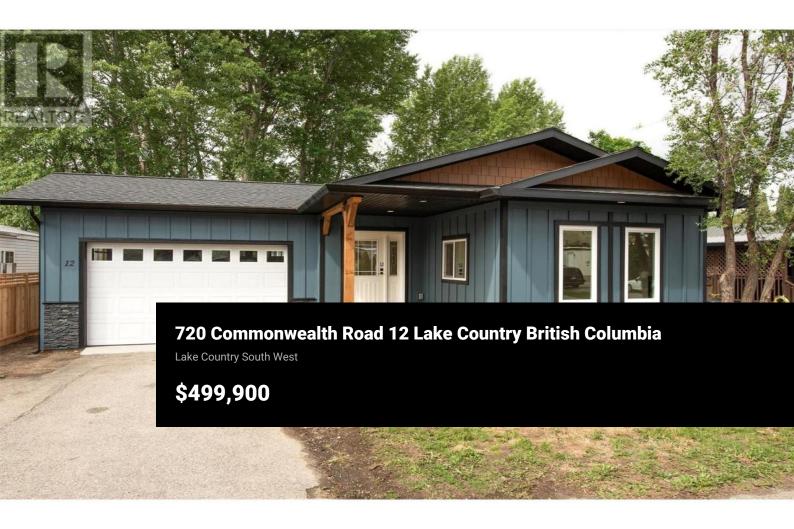

It would probably be easier to tell you what hasn't been done to this renovated almost as new mobile home than it would be to list it all here. But we have to fill this space some how so let's talk about all the goodies this home has to offer. In all seriousness, the builder essentially stripped this unit down to the studs and beyond and rebuilt it from top to bottom. From a new roof to a new sub floor/flooring to new drywall; to new HVAC and HOT WATER ON DEMAND, new wiring and electrical; a remodeled kitchen; added bathrooms and bedrooms, plumbing; a new garage; and appliances; this home is a TURN-KEY GEM! All completed with a flair for style and design that will make this home stand out against the competition. Located in a family friendly park with a nice large fenced yard, this property is close to the airport and LAKE COUNTRY shopping. It's easy to get on the rail trail and transit is nearby. I could go on and on about what was done to this house - essentially EVERYTHING -- but it's better to come see it for yourself! So call the listing agent today to book a viewing or call your Realtor of choice and LET'S GET YOU MOVING. (id:6769)