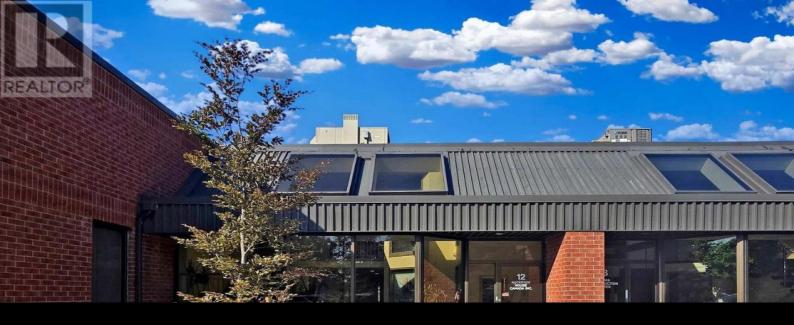

## 80 West Beaver Creek Road 12 Richmond Hill Beaver Creek Business Park Ontario

Beaver Creek Business Park

\$22

3,520 sq. ft. Unit in coveted Beaver Creek business area. Warehouse (1,408 sq ft) found on main floor with multiple shelving for storage. Offices (2,112 sq ft) are found on the second floor flooded with natural light, includes five private offices, and an open space work station area. Has Two Private Meeting Rooms; One on each floor. Take a break in the kitchenette. Easy access to both floors with Two set of stairs located in the front and back of the unit. 60 Amp electrical. Public parking available. Optimal access to Hwy 404 and Hwy 407. Close to all amenities! Property management located on site! (id:6769)