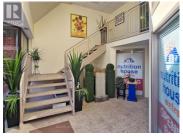

## 80 West Beaver Creek Road 12 Richmond Hill Beaver Creek Business Park Ontario

Beaver Creek Business Park

\$22

3,520 sq. ft. Unit in coveted Beaver Creek business area. Warehouse (1,408 sq ft) found on main floor with multiple shelving for storage. Offices (2,112 sq ft) are found on the second floor flooded with natural light, includes five private offices, and an open space work station area. Has Two Private Meeting Rooms; One on each floor. Take a break in the kitchenette. Easy access to both floors with Two set of stairs located in the front and back of the unit. 60 Amp electrical. Public parking available. Optimal access to Hwy 404 and Hwy 407. Close to all amenities! Property management located on site! (id:6769)