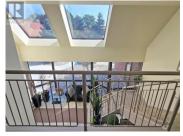

## 80 West Beaver Creek Road 12 Richmond Hill Beaver Creek Business Park Ontario

Beaver Creek Business Park

\$22

3,520 sq. ft. Unit in coveted Beaver Creek business area. Warehouse (1,408 sq ft) found on main floor with multiple shelving for storage. Offices (2,112 sq ft) are found on the second floor flooded with natural light, includes five private offices, and an open space work station area. Has Two Private Meeting Rooms; One on each floor. Take a break in the kitchenette. Easy access to both floors with Two set of stairs located in the front and back of the unit. 60 Amp electrical. Public parking available. Optimal access to Hwy 404 and Hwy 407. Close to all amenities! Property management located on site! (id:6769)