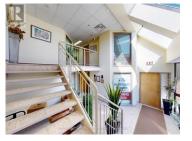

## 80 West Beaver Creek Road 12 Richmond Hill Beaver Creek Business Park Ontario

Beaver Creek Business Park

\$22

3,520 sq. ft. Unit in coveted Beaver Creek business area. Warehouse (1,408 sq ft) found on main floor with multiple shelving for storage. Offices (2,112 sq ft) are found on the second floor flooded with natural light, includes five private offices, and an open space work station area. Has Two Private Meeting Rooms; One on each floor. Take a break in the kitchenette. Easy access to both floors with Two set of stairs located in the front and back of the unit. 60 Amp electrical. Public parking available. Optimal access to Hwy 404 and Hwy 407. Close to all amenities! Property management located on site! (id:6769)