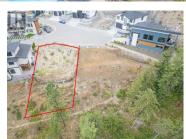

## 830 Westview Way 12 West Kelowna British Columbia

West Kelowna Estates

\$410,000

Welcome to your future home in Keefe Creek, West Kelowna's premier residential community. This exceptional lot offers a rare opportunity to build your dream home amidst breathtaking natural beauty and modern convenience. Just 5 minutes from downtown Kelowna, you'll enjoy easy access to city life. This lot is fully serviced at the lot line and ready to build. Create your custom home with panoramic views of Okanagan Lake, cityscape and the valley. Don't miss this incredible opportunity to secure one of the very few remaining lots in Keefe Creek! (id:6769)