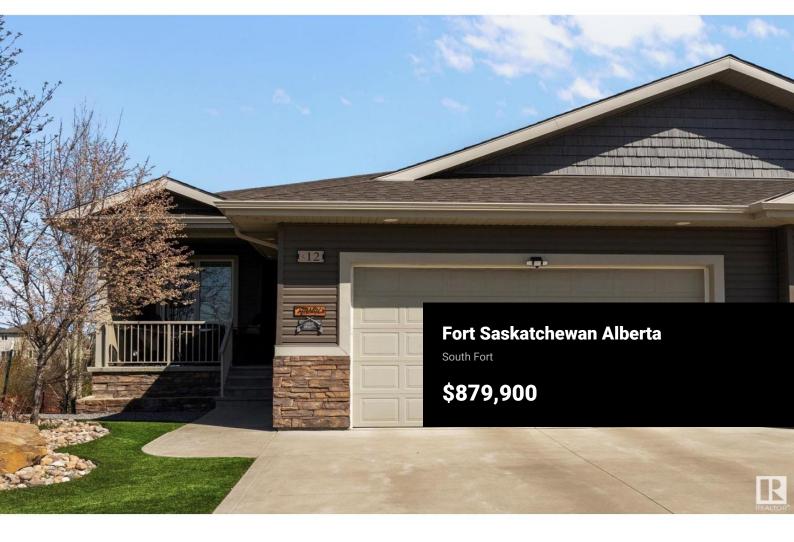

Welcome to PRESTINE luxury in our South Fort's highly sought after only
Homeowners Assoc (no fees), Adult Living Community in Rundle Ridge, 1475
Sq Ft. walk-out bungalow, built in 2016. Open concept, 1 Bdrm up + Den, & 2
Bdrms down. Built by Rundle Homes with all builder upgrades & meticulously
maintained. In floor heating in basement & garage (fully finished).
Professionally landscaped. Snow removal prog. Low maintenance
landscaping-Evergreen turf. This gorgeous property features: In-floor electric
heating-kitchen & pantry, under counter lighting, garburator, Huntwood Custom
Cabinets, built-in vac, wall ovens (2), gas fireplace (2), granite countertops,
window coverings, engineered hardwood flooring, Terrazzo porcelain tile, solar
tube lights (2), bridge & pond with waterfall, extended front veranda, back deck
& privacy wall, added remote windbreaker screens (2), Duradek upper decking,
gas line on upper & lower deck. Backs onto bike trails & green. Welcome home!
(id:6769)