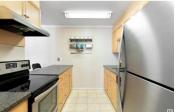

Why rent when you can own this beautifully maintained carriage home in desirable South Edmonton. Welcome to this 2 bedroom, 2 bathroom home with over 1000 sq feet of living space! Upon entering you will immediately notice the updated kitchen with beautiful maple cabinets, stainless appliances which opens to the large dining area... perfect for entertaining! The living space is also large with and patio doors that lead out to your south facing patio. The master bedroom has large closet space which leads to the updated 2 pce ensuite, where you can also conveniently access the 4 pce main bathroom, and 2nd private balcony. The second bedroom is also a good size and perfect for a guest bedroom or a home office. Insuite laundry, and an energized stall complete this package. This condo is conveniently located close to South Edmonton Common and to Century Park LRT line. Well run and pet friendly complex! (id:6769)