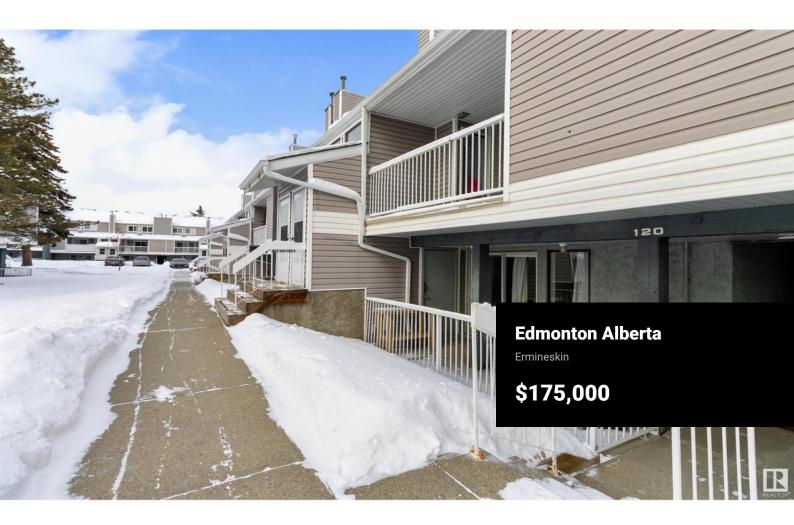

Why rent when you can own this beautifully maintained carriage home in desirable South Edmonton. Welcome to this 2 bedroom, 2 bathroom home with over 1000 sq feet of living space! Upon entering you will immediately notice the updated kitchen with beautiful maple cabinets, stainless appliances which opens to the large dining area... perfect for entertaining! The living space is also large with and patio doors that lead out to your south facing patio. The master bedroom has large closet space which leads to the updated 2 pce ensuite, where you can also conveniently access the 4 pce main bathroom, and 2nd private balcony. The second bedroom is also a good size and perfect for a guest bedroom or a home office. Insuite laundry, and an energized stall complete this package. This condo is conveniently located close to South Edmonton Common and to Century Park LRT line. Well run and pet friendly complex! (id:6769)