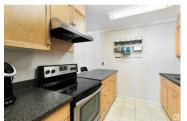

Why rent when you can own this beautifully maintained carriage home in desirable South Edmonton. Welcome to this 2 bedroom, 2 bathroom home with over 1000 sq feet of living space! Upon entering you will immediately notice the updated kitchen with beautiful maple cabinets, stainless appliances which opens to the large dining area... perfect for entertaining! The living space is also large with and patio doors that lead out to your south facing patio. The master bedroom has large closet space which leads to the updated 2 pce ensuite, where you can also conveniently access the 4 pce main bathroom, and 2nd private balcony. The second bedroom is also a good size and perfect for a guest bedroom or a home office. Insuite laundry, and an energized stall complete this package. This condo is conveniently located close to South Edmonton Common and to Century Park LRT line. Well run and pet friendly complex! (id:6769)