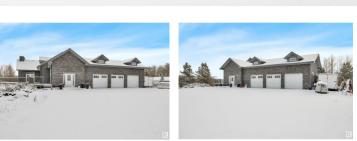

NUMBER OF TAXABLE

MASSIVE EXECUTIVE BUNGALOW! WALKOUT BASEMENT! TONS OF POTENTIAL! This 2881 sq ft 3 bed, 3 bath OVERSIZED TRIPLE GARAGE estate property on 3.88 acres screams value, & is ideal for those looking to build equity / develop your dream acreage! Large mudroom w/ laundry leads to your open concept main floor living space complete with hardwood & tile throughout, uniting the area & allowing for ample sunlight throughout. Massive kitchen w/ huge island & plenty of cabinets; walk-in pantry & access to covered patio. Soaring A-Frame design w/ gas fireplace creates the picture perfect living room space. Two bedrooms on the main, including the massive primary bed w/ 5 pce ensuite, walk-in closet, & den / office w/ access to the yard. The WALKOUT basement is partially finished, with another huge bedroom / den, 4 pce bath. Configure your own plan w/ a few more bedrooms, spacious rec room, or complete it with your second kitchen. Cold storage quonset for the toys or RV. Bussing to Blackgold School Division; a must see! (id:6769)