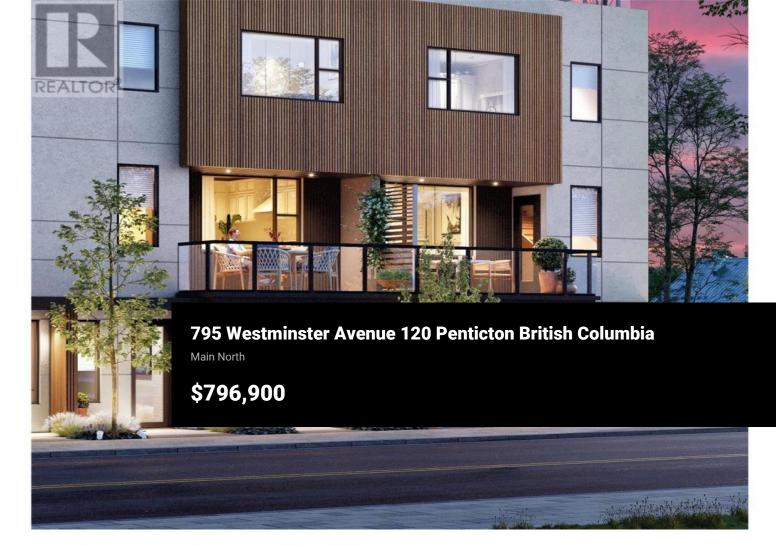

Westmin 795's contemporary boutique townhomes have been professionally designed with smart layouts and sophisticated styling. In the heart of the Okanagan Valley they feature 3 bed, outdoor lounge area, double attached garage and premier finishings. Quartz countertops, clean-lined cabinets, SS appliances, and equipped with everything you need to cook and dine in luxurious comfort. Begin your day in the spa-like comfort of your gorgeous bathroom featuring elegant quartz countertops and backsplash, floating vanities with flat panel cabinets and contemporary hardware coupled with sleek tiled floors. Only minutes away from Main Street where you'll find fashion-forward shops and fresh fare at the Penticton Farmers' Market, or indulge at gourmet restaurants and cafes. Lets not forget the many nearby wineries to enjoy. Photos are artist renderings and the Developer reserves the right to make changes and improve the product offering. \*\* additional units are available\*\* (id:6769)