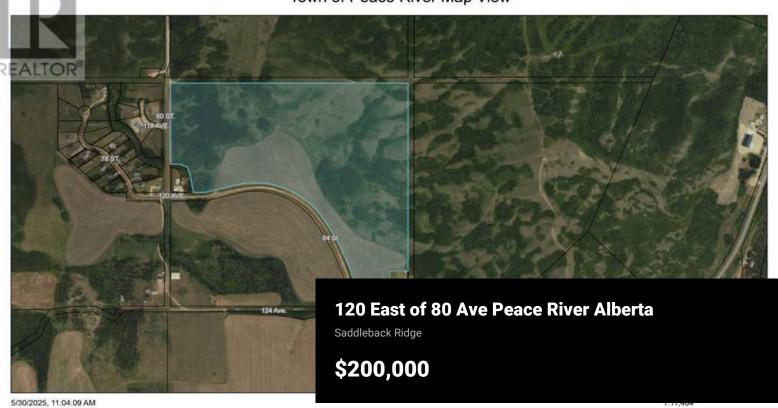

## Town of Peace River Map View

0 0.07 0.15 0.3 mi 0 0.13 0.25 0.5 km

e Tows of Peace River makes no warranties regarding the accuracy or completeness of this document. Users do so at their own risk, and the Town accepts no liability for any loss or damage,

94+ acres of land within Town of Peace River limits with approximately 24 acres that can potentially be developed - currently used as farmland this land has a huge upside. Bordering a gravel road with frontage along this road allowing easy access for future roads and housing. Zoned residential this parcel is just waiting for the right project - the balance of the land has walking trails and close proximity to the top of Misery Mountain a favorite local hiking spot. (id:6769)