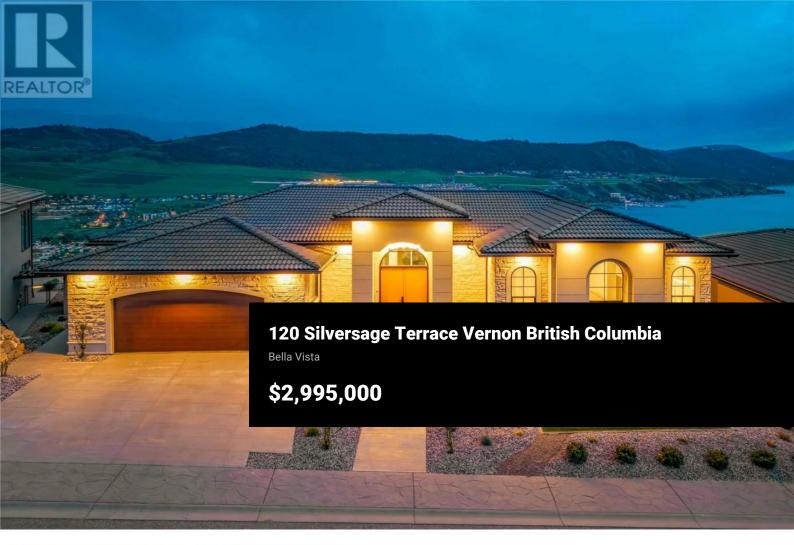

Welcome to elevated Okanagan living at Watermark by The Rise. This 5,500 sqft luxury residence is set on a .41-acre lot in an exclusive gated community, offering unmatched privacy and sweeping, unobstructed views of Okanagan Lake and the valley beyond. With 6 bedrooms and 5 bathrooms, this custombuilt home blends sophistication and comfort in every detail. Soaring 12-ft ceilings on the main level and 10-ft ceilings below create a grand, airy atmosphere. Designed for both everyday elegance and exceptional entertaining, the home features a sport pool, hot tub, outdoor bathroom, and a state-of-the-art theatre room. The chef's kitchen, spa-inspired bathrooms, and expansive outdoor living spaces are just the beginning—there are simply too many high-end features to list. Ideal for discerning buyers seeking a retreat or year-round home in the heart of wine country--just minutes to golf, world-class wineries, and the lake. A rare opportunity to own one of the Okanagan's premier properties. (id:6769)