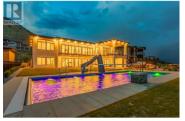

Welcome to elevated Okanagan living at Watermark by The Rise. This 5,500 sqft luxury residence is set on a .41-acre lot in an exclusive gated community, offering unmatched privacy and sweeping, unobstructed views of Okanagan Lake and the valley beyond. With 6 bedrooms and 5 bathrooms, this custombuilt home blends sophistication and comfort in every detail. Soaring 12-ft ceilings on the main level and 10-ft ceilings below create a grand, airy atmosphere. Designed for both everyday elegance and exceptional entertaining, the home features a sport pool, hot tub, outdoor bathroom, and a state-of-the-art theatre room. The chef's kitchen, spa-inspired bathrooms, and expansive outdoor living spaces are just the beginning—there are simply too many high-end features to list. Ideal for discerning buyers seeking a retreat or year-round home in the heart of wine country--just minutes to golf, world-class wineries, and the lake. A rare opportunity to own one of the Okanagan's premier properties. (id:6769)