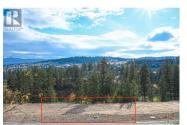

Start the car!! Well priced, prime building lot in Predator Ridge's exclusive new neighbourhood ""Wildsong"". 60' x 116' depth suited for level rancher w walkout lower level, dble garage + golf cart bay. South/West exposure is perfect for decadently comfortable outdoor living, lap pool, cooking. Lush greenery and views towards the 14th green of the Ridge Course. Tucked away from the hustle and bustle of resort life, this secluded lot offers a serene retreat where you can unwind in peace, embrace the tranquility of nature while still being within easy reach of recreation and resort amenities. All services incl: elec, gas and water are readily available, streamlining the development process. ""Wildsong"" is Predator Ridge's premier development featuring 27 exclusive building lots, SOLD OUT upon initial offerings! Choose from an exclusive list of preferred builders secured by Predator Ridge to assist you from start to finish Wildsong is not a strata (no bylaws/restrictions). All Predator residents do pay monthly fee (approx \$285) for weekly landscaping and use of multi-million\$ recreation facility/amenities. Hiking/biking/nature trails are mins from your door. Predator Ridge offers 36 holes of world class golf, indoor/outdoor tennis, pickleball, fitness studio, weight room, public market, multiple dining options. Kelowna Int'l airport approx 25 mins; world renowned Kalam...