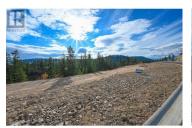

Start the car!! Well priced, prime building lot in Predator Ridge's exclusive new neighbourhood ""Wildsong"". 60' x 116' depth suited for level rancher w walkout lower level, dble garage + golf cart bay. South/West exposure is perfect for decadently comfortable outdoor living, lap pool, cooking. Lush greenery and views towards the 14th green of the Ridge Course. Tucked away from the hustle and bustle of resort life, this secluded lot offers a serene retreat where you can unwind in peace, embrace the tranquility of nature while still being within easy reach of recreation and resort amenities. All services incl: elec, gas and water are readily available, streamlining the development process. ""Wildsong"" is Predator Ridge's premier development featuring 27 exclusive building lots, SOLD OUT upon initial offerings! Choose from an exclusive list of preferred builders secured by Predator Ridge to assist you from start to finish Wildsong is not a strata (no bylaws/restrictions). All Predator residents do pay monthly fee (approx \$285) for weekly landscaping and use of multi-million\$ recreation facility/amenities. Hiking/biking/nature trails are mins from your door. Predator Ridge offers 36 holes of world class golf, indoor/outdoor tennis, pickleball, fitness studio, weight room, public market, multiple dining options. Kelowna Int'l airport approx 25 mins; world renowned Kalam...