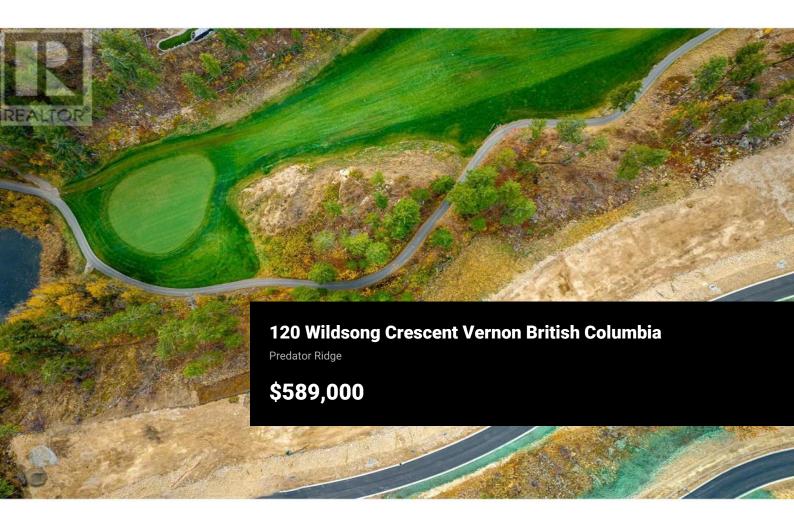

Start the car!! Well priced, prime building lot in Predator Ridge's exclusive new neighbourhood ""Wildsong"". 60' x 116' depth suited for level rancher w walkout lower level, dble garage + golf cart bay. South/West exposure is perfect for decadently comfortable outdoor living, lap pool, cooking. Lush greenery and views towards the 14th green of the Ridge Course. Tucked away from the hustle and bustle of resort life, this secluded lot offers a serene retreat where you can unwind in peace, embrace the tranquility of nature while still being within easy reach of recreation and resort amenities. All services incl: elec, gas and water are readily available, streamlining the development process. ""Wildsong"" is Predator Ridge's premier development featuring 27 exclusive building lots, SOLD OUT upon initial offerings! Choose from an exclusive list of preferred builders secured by Predator Ridge to assist you from start to finish Wildsong is not a strata (no bylaws/restrictions). All Predator residents do pay monthly fee (approx \$285) for weekly landscaping and use of multi-million\$ recreation facility/amenities. Hiking/biking/nature trails are mins from your door. Predator Ridge offers 36 holes of world class golf, indoor/outdoor tennis, pickleball, fitness studio, weight room, public market, multiple dining options. Kelowna Int'l airport approx 25 mins; world renowned Kalam...