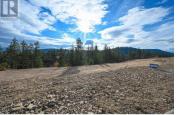

Start the car!! Well priced, prime building lot in Predator Ridge's exclusive new neighbourhood ""Wildsong"". 60' x 116' depth suited for level rancher w walkout lower level, dble garage + golf cart bay. South/West exposure is perfect for decadently comfortable outdoor living, lap pool, cooking. Lush greenery and views towards the 14th green of the Ridge Course. Tucked away from the hustle and bustle of resort life, this secluded lot offers a serene retreat where you can unwind in peace, embrace the tranquility of nature while still being within easy reach of recreation and resort amenities. All services incl: elec, gas and water are readily available, streamlining the development process. ""Wildsong"" is Predator Ridge's premier development featuring 27 exclusive building lots, SOLD OUT upon initial offerings! Choose from an exclusive list of preferred builders secured by Predator Ridge to assist you from start to finish Wildsong is not a strata (no bylaws/restrictions). All Predator residents do pay monthly fee (approx \$285) for weekly landscaping and use of multi-million\$ recreation facility/amenities. Hiking/biking/nature trails are mins from your door. Predator Ridge offers 36 holes of world class golf, indoor/outdoor tennis, pickleball, fitness studio, weight room, public market, multiple dining options. Kelowna Int'l airport approx 25 mins; world renowned Kalam...