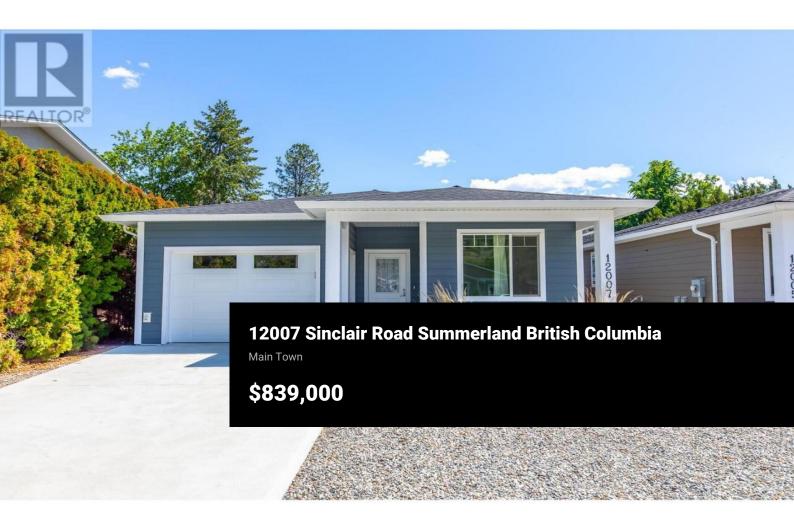

This nearly-new 1,464 sq ft rancher is fully wheelchair accessible and designed for easy one-level living. Enjoy a bright, open layout with a modern kitchen, stainless steel appliances, and a cozy living room with a gas fireplace and French doors leading to a covered patio. Featuring 3 spacious bedrooms, 2 full baths, a single-car garage, extra parking, and a fully fenced backyard with a powered shed. Low-maintenance xeriscaped front yard. Close to parks, schools, shopping, and scenic trails—comfort and convenience in a beautiful location! Balance of 2-5-10 warranty. (id:6769)