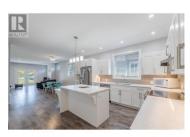

This nearly-new 1,464 sq ft rancher is fully wheelchair accessible and designed for easy one-level living. Enjoy a bright, open layout with a modern kitchen, stainless steel appliances, and a cozy living room with a gas fireplace and French doors leading to a covered patio. Featuring 3 spacious bedrooms, 2 full baths, a single-car garage, extra parking, and a fully fenced backyard with a powered shed. Low-maintenance xeriscaped front yard. Close to parks, schools, shopping, and scenic trails—comfort and convenience in a beautiful location! Balance of 2-5-10 warranty. (id:6769)