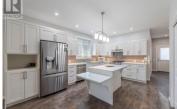

This nearly-new 1,464 sq ft rancher is fully wheelchair accessible and designed for easy one-level living. Enjoy a bright, open layout with a modern kitchen, stainless steel appliances, and a cozy living room with a gas fireplace and French doors leading to a covered patio. Featuring 3 spacious bedrooms, 2 full baths, a single-car garage, extra parking, and a fully fenced backyard with a powered shed. Low-maintenance xeriscaped front yard. Close to parks, schools, shopping, and scenic trails—comfort and convenience in a beautiful location! Balance of 2-5-10 warranty. (id:6769)