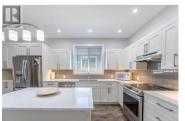

This nearly-new 1,464 sq ft rancher is fully wheelchair accessible and designed for easy one-level living. Enjoy a bright, open layout with a modern kitchen, stainless steel appliances, and a cozy living room with a gas fireplace and French doors leading to a covered patio. Featuring 3 spacious bedrooms, 2 full baths, a single-car garage, extra parking, and a fully fenced backyard with a powered shed. Low-maintenance xeriscaped front yard. Close to parks, schools, shopping, and scenic trails—comfort and convenience in a beautiful location! Balance of 2-5-10 warranty. (id:6769)