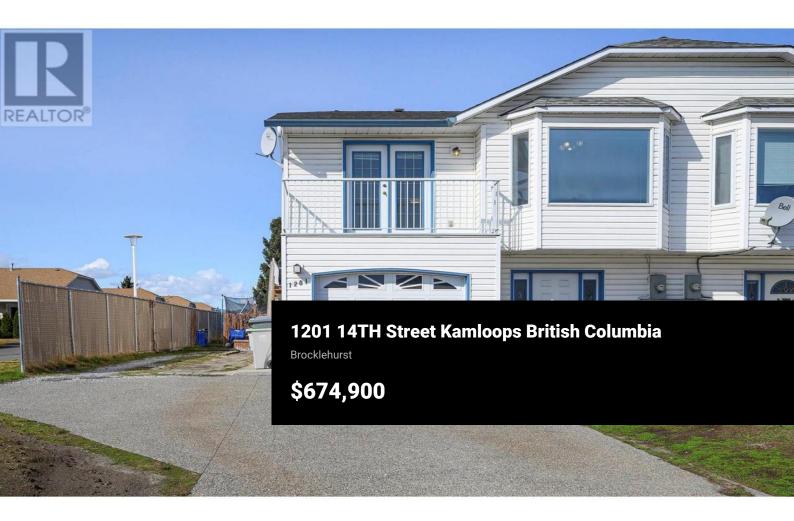

This rarely available corner lot freehold half-duplex offers a fantastic chance to own in one of the area's most sought-after neighborhoods. Boasting over 2,100 sq. ft. of well-planned living space, this home features 4 bedrooms and 3 bathrooms, including a generous primary suite with a 3-piece ensuite and a large walk-in closet. The bright, open-concept layout is ideal for entertaining, while the oversized single-car garage and additional RV parking ensure plenty of room for vehicles and storage needs. Step outside to enjoy the large fenced backyard and a spacious deck, perfect for outdoor gatherings and relaxation. Adding even more value, this property includes a 2-bedroom mortgage helperideal for extended family or extra rental income. Located on a quiet, desirable street where you're just a short walk from A.E. Perry Elementary, Halston Market, Starbucks, Chances Casino, and Bus Route #2. Don't miss your chance—Contact your Agent for showings. (id:6769)