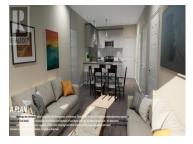

Skaha Lake Towers, Phase 3: BRAND NEW & under construction, steel & concrete condos just a few blocks to Skaha Lake & parks! With completion in 2024, now is the time to pick your condo & choose from a selection of finishing colors & upgrade options. This unit comes with a parking stall, storage locker, window coverings & all 6 appliances. This 2 bed 2 bath plus den NorthEast facing unit is 1375sqft & comes with some of the largest decks in the building & offers outdoor living at its finest. The floor plan is open and has a truly amazing layout with a huge amount of glass to take advantage of the breathtaking views, 9ft ceilings hardwood floors & solid surface countertops. This is one of the most spectacular floor plans & decks for outdoor living in the city. There is a gas fireplace, gas fired hot water-on-demand, and forced air heating and cooling. There are several different finishing options to choose from including a list of upgrades. Includes GST (id:6769)