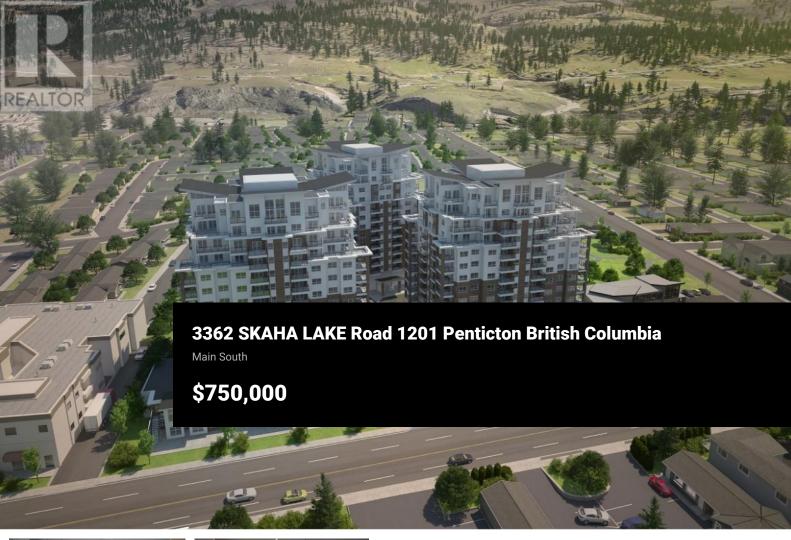

Skaha Lake Towers, Phase 3: BRAND NEW & under construction, steel & concrete condos just a few blocks to Skaha Lake & parks! With completion in 2024, now is the time to pick your condo & choose from a selection of finishing colors & upgrade options. This unit comes with a parking stall, storage locker, window coverings & all 6 appliances. This 2 bed 2 bath plus den NorthEast facing unit is 1375sqft & comes with some of the largest decks in the building & offers outdoor living at its finest. The floor plan is open and has a truly amazing layout with a huge amount of glass to take advantage of the breathtaking views, 9ft ceilings hardwood floors & solid surface countertops. This is one of the most spectacular floor plans & decks for outdoor living in the city. There is a gas fireplace, gas fired hot water-on-demand, and forced air heating and cooling. There are several different finishing options to choose from including a list of upgrades. Includes GST (id:6769)