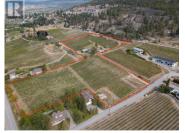

This is a \*RECEIVERSHIP SALE\* conducted under court order. All offers are due by 4pm November 01. This is a rare offering. Almost everything you need to start your winery with an established brand name or add to your existing holdings. Let's start with the fruit. The vines are alive (unlike many in the valley) and producing award winning Pinot grapes. There will be a harvest this year!! These vines are located on one of the best regions - the Naramata Bench, world renowned for its great soil and hours of sunshine. These blocks all face south west for sun and a spectacular view of the lake. The modest home is spacious with amazing views out over the vineyard and the lake - it is open and bright with a huge deck. The lower level has a separate entrance two bedroom suite, office space and lab space. Outside the rear door of the home is access to a crush pad and the unique wine cave - yes a wine cave! Who has a wine cave? Its great for wine production, storage and aging. The property also has a great tasting room and sales area. The tasting room has a full bathroom, and bar area. There is loads of parking on the property so it really is set up for the business of making and selling wine. Some other great details - two access driveways, a great track record of quality wine, vines that are alive, a huge list of wine making equipment, bulk and bottled wine is also included and of c...