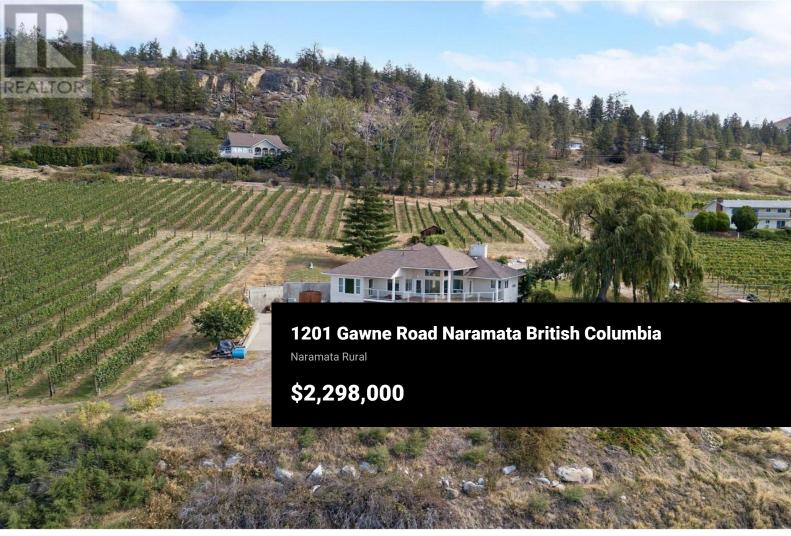

This is a \*RECEIVERSHIP SALE\* conducted under court order. All offers are due by 4pm November 01. This is a rare offering. Almost everything you need to start your winery with an established brand name or add to your existing holdings. Let's start with the fruit. The vines are alive (unlike many in the valley) and producing award winning Pinot grapes. There will be a harvest this year!! These vines are located on one of the best regions - the Naramata Bench, world renowned for its great soil and hours of sunshine. These blocks all face south west for sun and a spectacular view of the lake. The modest home is spacious with amazing views out over the vineyard and the lake - it is open and bright with a huge deck. The lower level has a separate entrance two bedroom suite, office space and lab space. Outside the rear door of the home is access to a crush pad and the unique wine cave - yes a wine cave! Who has a wine cave? Its great for wine production, storage and aging. The property also has a great tasting room and sales area. The tasting room has a full bathroom, and bar area. There is loads of parking on the property so it really is set up for the business of making and selling wine. Some other great details - two access driveways, a great track record of quality wine, vines that are alive, a huge list of wine making equipment, bulk and bottled wine is also included and of c...