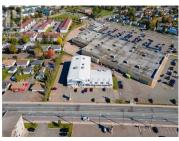

ESTABLISHED COMMERCIAL PROPERTY IN THE HEART OF MONCTON IS NOW OFFERED FOR SALE. 1201 Mountain road Moncton NB, also known as the Wedgewood Hall Building, offers a prime investment opportunity for the right investor. Building is located beside Mapleton Plaza and sits on one of the primary roads in Moncton. The high traffic location offers great exposure for the businesses and the convenience of parking and easy access for clients and customers. High Density site has a very high pedestrian foot traffic and sits next door to NBCC, MAPLETON PLAZA, NORTH WEST PLAZA, TIM HORTON'S AND MORE. All units are currently occupied. Most tenants are long term. Contact for more information and details. Contactez pour plus d'infotmations. (id:6769)