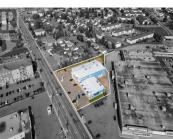

ESTABLISHED COMMERCIAL PROPERTY IN THE HEART OF MONCTON IS NOW OFFERED FOR SALE. 1201 Mountain road Moncton NB, also known as the Wedgewood Hall Building, offers a prime investment opportunity for the right investor. Building is located beside Mapleton Plaza and sits on one of the primary roads in Moncton. The high traffic location offers great exposure for the businesses and the convenience of parking and easy access for clients and customers. High Density site has a very high pedestrian foot traffic and sits next door to NBCC, MAPLETON PLAZA, NORTH WEST PLAZA, TIM HORTON'S AND MORE. All units are currently occupied. Most tenants are long term. Contact for more information and details. Contactez pour plus d'infotmations. (id:6769)