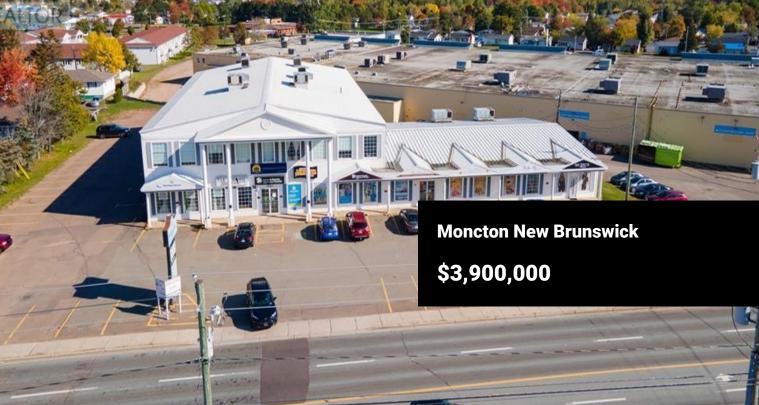

ESTABLISHED COMMERCIAL PROPERTY IN THE HEART OF MONCTON IS NOW OFFERED FOR SALE. 1201 Mountain road Moncton NB, also known as the Wedgewood Hall Building, offers a prime investment opportunity for the right investor. Building is located beside Mapleton Plaza and sits on one of the primary roads in Moncton. The high traffic location offers great exposure for the businesses and the convenience of parking and easy access for clients and customers. High Density site has a very high pedestrian foot traffic and sits next door to NBCC, MAPLETON PLAZA, NORTH WEST PLAZA, TIM HORTON'S AND MORE. All units are currently occupied. Most tenants are long term. Contact for more information and details. Contactez pour plus d'infotmations. (id:6769)