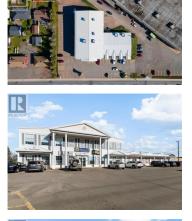

ESTABLISHED COMMERCIAL PROPERTY IN THE HEART OF MONCTON IS NOW OFFERED FOR SALE. 1201 Mountain road Moncton NB, also known as the Wedgewood Hall Building, offers a prime investment opportunity for the right investor. Building is located beside Mapleton Plaza and sits on one of the primary roads in Moncton. The high traffic location offers great exposure for the businesses and the convenience of parking and easy access for clients and customers. High Density site has a very high pedestrian foot traffic and sits next door to NBCC, MAPLETON PLAZA, NORTH WEST PLAZA, TIM HORTON'S AND MORE. All units are currently occupied. Most tenants are long term. Contact for more information and details. Contactez pour plus d'infotmations. (id:6769)