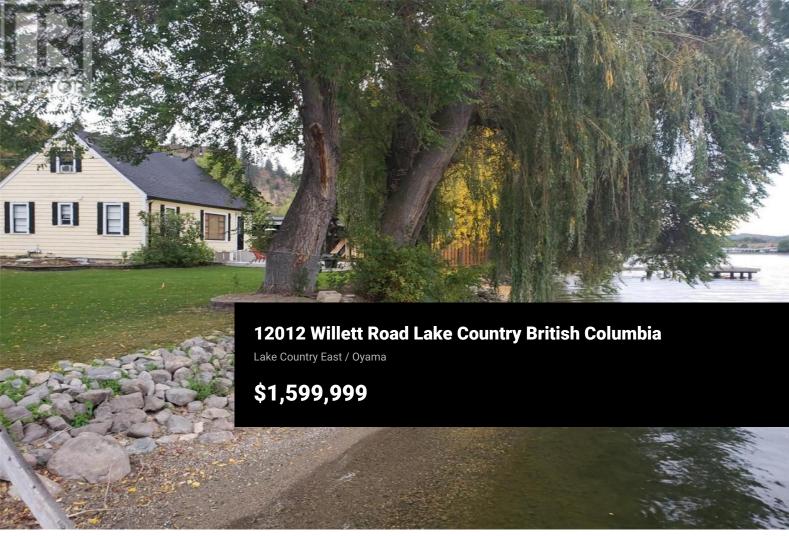

Feel free to let your imagination run wild. Work on this spectacular waterfront property on beautiful Wood Lake, it's ready for you to make it your dream oasis. Flat in nature, with 360 feet of in demand lake frontage complete with a newer dock. A privately set lot at the end of Willett Road has the makings for a memory-making family and friends getaway location. There is a 4 bedroom and 1 bathroom home currently on the property ready to use while you prepare your plans to develop along with the considerable time and financial investments already completed the land offers the ideal space for creating the home of your dreams. With biking and hiking trails nearby, the location is ideal for recreational enthusiasts and the newer dock on the property awaits water toys. The development permit is now in place. (id:6769)