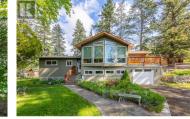

12018 Gallaugher Street Summerland British Columbia Summerland Rural \$1,450,000

A very private setting is found here at this beautiful 10.28 acre parcel in Summerland, BC. Presenting a wonderful 3 bedroom + den, 2 bathroom splitlevel home with vaulted ceilings, 2 cozy fireplaces, expansive windows, a fantastic screened-in deck to enjoy the seasons, attached tandem garage and abundant storage space. Highlights include a split-ductless heat pump, propane gas furnace, water treatment/softener and 200 amp service with a hot tub wire. The stunning perimeter landscape is mostly flat with a gentle slope and provides fenced areas for horses, horse shelters, hay storage, a round pen and riding arena. The property boasts expansive frontage onto Gallagher Street for easy access, offers well water, irrigation and fencing. Its special highlight is that Eneas creek streams through it, offering a beautiful ecosystem and sound effect. This property must be seen to be appreciated. Refer to the zoning bylaws for regulations on a possible detached carriage house! (id:6769)