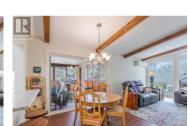

12018 Gallaugher Street Summerland British Columbia Summerland Rural \$1,450,000

A very private setting is found here at this beautiful 10.28 acre parcel in Summerland, BC. Presenting a wonderful 3 bedroom + den, 2 bathroom splitlevel home with vaulted ceilings, 2 cozy fireplaces, expansive windows, a fantastic screened-in deck to enjoy the seasons, attached tandem garage and abundant storage space. Highlights include a split-ductless heat pump, propane gas furnace, water treatment/softener and 200 amp service with a hot tub wire. The stunning perimeter landscape is mostly flat with a gentle slope and provides fenced areas for horses, horse shelters, hay storage, a round pen and riding arena. The property boasts expansive frontage onto Gallagher Street for easy access, offers well water, irrigation and fencing. Its special highlight is that Eneas creek streams through it, offering a beautiful ecosystem and sound effect. This property must be seen to be appreciated. Refer to the zoning bylaws for regulations on a possible detached carriage house! (id:6769)