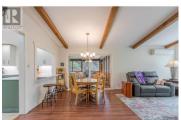

12018 Gallaugher Street Summerland British Columbia Summerland Rural \$1,450,000

A very private setting is found here at this beautiful 10.28 acre parcel in Summerland, BC. Presenting a wonderful 3 bedroom + den, 2 bathroom splitlevel home with vaulted ceilings, 2 cozy fireplaces, expansive windows, a fantastic screened-in deck to enjoy the seasons, attached tandem garage and abundant storage space. Highlights include a split-ductless heat pump, propane gas furnace, water treatment/softener and 200 amp service with a hot tub wire. The stunning perimeter landscape is mostly flat with a gentle slope and provides fenced areas for horses, horse shelters, hay storage, a round pen and riding arena. The property boasts expansive frontage onto Gallagher Street for easy access, offers well water, irrigation and fencing. Its special highlight is that Eneas creek streams through it, offering a beautiful ecosystem and sound effect. This property must be seen to be appreciated. Refer to the zoning bylaws for regulations on a possible detached carriage house! (id:6769)