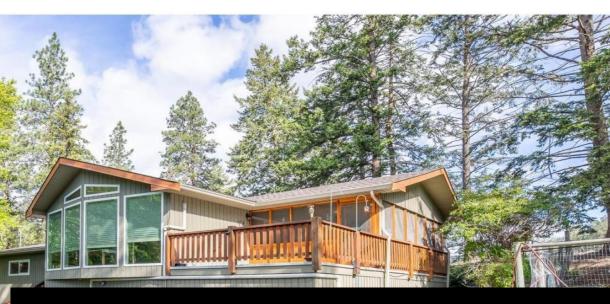

12018 Gallaugher Street Summerland British Columbia Summerland Rural \$1,450,000

A very private setting is found here at this beautiful 10.28 acre parcel in Summerland, BC. Presenting a wonderful 3 bedroom + den, 2 bathroom splitlevel home with vaulted ceilings, 2 cozy fireplaces, expansive windows, a fantastic screened-in deck to enjoy the seasons, attached tandem garage and abundant storage space. Highlights include a split-ductless heat pump, propane gas furnace, water treatment/softener and 200 amp service with a hot tub wire. The stunning perimeter landscape is mostly flat with a gentle slope and provides fenced areas for horses, horse shelters, hay storage, a round pen and riding arena. The property boasts expansive frontage onto Gallagher Street for easy access, offers well water, irrigation and fencing. Its special highlight is that Eneas creek streams through it, offering a beautiful ecosystem and sound effect. This property must be seen to be appreciated. Refer to the zoning bylaws for regulations on a possible detached carriage house! (id:6769)