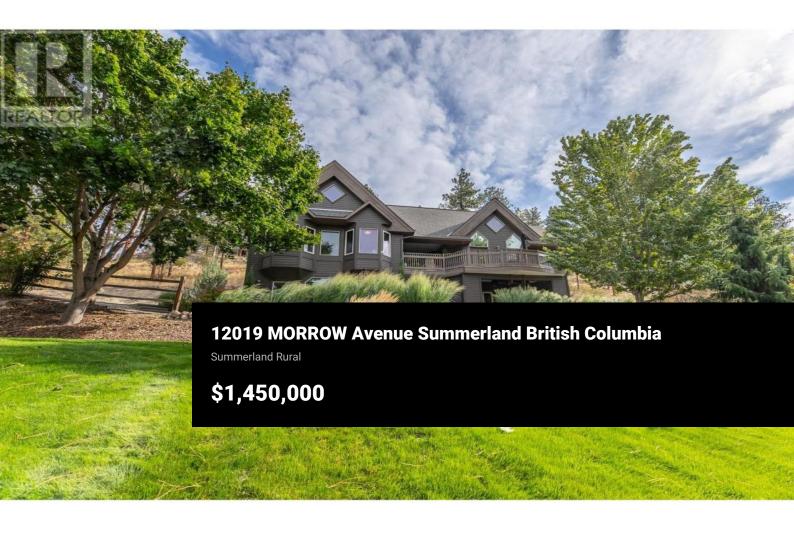

Superbly built, this beautiful 3 bedroom & den showcases stunning Prairie Valley views, a wonderfully designed open concept floor plan with gorgeous vaulted ceilings, dramatic gas fireplace and expansive windows that maximize the natural light. Main floor primary suite boats a 5 piece ensuite and walk in closet. Adjacent den and loft provide the home with options for additional bedrooms or home office areas. Spacious lower level with over 1700 sq. ft. offering 2 bedrooms, 1 bathroom, generous family room, bar (which could serve as a 2nd kitchen area), separate private entrance and storage. Situated on over 1/2 acre offering space and privacy with attractively landscaped grounds and several outdoor entertainment spaces. Brilliant sunsets, the bus stop is close by and the Test of Humanity Trailhead is at your doorstep! (id:6769)