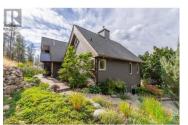

Superbly built, this beautiful 3 bedroom & den showcases stunning Prairie Valley views, a wonderfully designed open concept floor plan with gorgeous vaulted ceilings, dramatic gas fireplace and expansive windows that maximize the natural light. Main floor primary suite boats a 5 piece ensuite and walk in closet. Adjacent den and loft provide the home with options for additional bedrooms or home office areas. Spacious lower level with over 1700 sq. ft. offering 2 bedrooms, 1 bathroom, generous family room, bar (which could serve as a 2nd kitchen area), separate private entrance and storage. Situated on over 1/2 acre offering space and privacy with attractively landscaped grounds and several outdoor entertainment spaces. Brilliant sunsets, the bus stop is close by and the Test of Humanity Trailhead is at your doorstep! (id:6769)