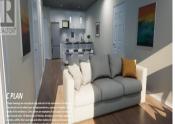

Skaha Lake Towers, Phase 3: BRAND NEW & under construction, steel & concrete condos just a few blocks to Skaha Lake & parks! With completion in 2024, now is the time to pick your condo & choose from a selection of finishing colors & upgrade options. This unit comes with a parking stall, a storage locker, window coverings and all six appliances. This 2 bedroom 2 bathroom plus den North facing unit is 1341sqft. Enjoy afternoon sunsets and sweeping views of the city and mountains from the bright open concept layout. The unit comes with 9ft ceilings hardwood floors and solid surface counter tops. There are 2 covered decks one with a BBQ hook-up. The unit floor plan is extremely efficient and has a beautiful open concept. There is a gas fireplace, gas fired hot water-on-demand, and forced air heating and cooling. There are several different finishing options to choose from including a list of upgrades. The building will have a recreation room, 2 hot tubs & bike lockers. GST Included (id:6769)