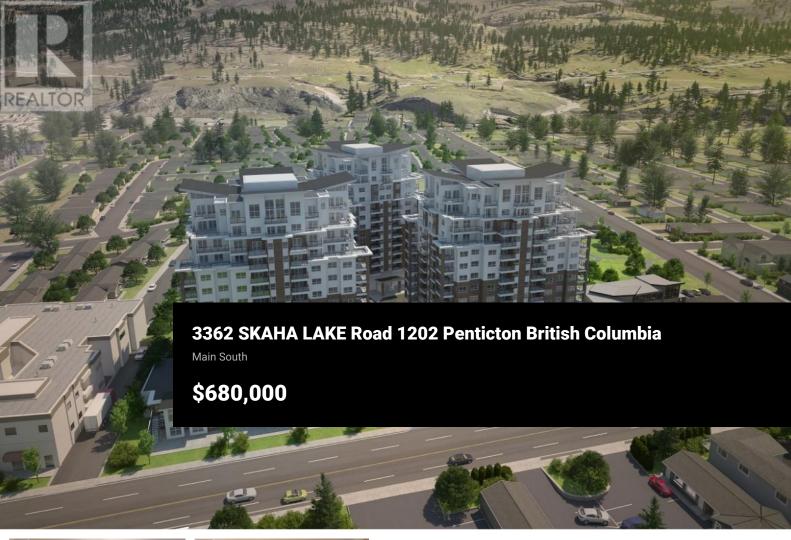

Skaha Lake Towers, Phase 3: BRAND NEW & under construction, steel & concrete condos just a few blocks to Skaha Lake & parks! With completion in 2024, now is the time to pick your condo & choose from a selection of finishing colors & upgrade options. This unit comes with a parking stall, a storage locker, window coverings and all six appliances. This 2 bedroom 2 bathroom plus den North facing unit is 1341sqft. Enjoy afternoon sunsets and sweeping views of the city and mountains from the bright open concept layout. The unit comes with 9ft ceilings hardwood floors and solid surface counter tops. There are 2 covered decks one with a BBQ hook-up. The unit floor plan is extremely efficient and has a beautiful open concept. There is a gas fireplace, gas fired hot water-on-demand, and forced air heating and cooling. There are several different finishing options to choose from including a list of upgrades. The building will have a recreation room, 2 hot tubs & bike lockers. GST Included (id:6769)