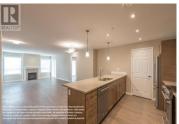

Skaha Lake Towers, Phase 3: BRAND NEW & under construction, steel & concrete condos just a few blocks to Skaha Lake & parks! With completion in 2024, now is the time to pick your condo & choose from a selection of finishing colors & upgrade options. This unit comes with a parking stall, a storage locker, window coverings and all six appliances. This 2 bedroom 2 bathroom plus den North facing unit is 1341sqft. Enjoy afternoon sunsets and sweeping views of the city and mountains from the bright open concept layout. The unit comes with 9ft ceilings hardwood floors and solid surface counter tops. There are 2 covered decks one with a BBQ hook-up. The unit floor plan is extremely efficient and has a beautiful open concept. There is a gas fireplace, gas fired hot water-on-demand, and forced air heating and cooling. There are several different finishing options to choose from including a list of upgrades. The building will have a recreation room, 2 hot tubs & bike lockers. GST Included (id:6769)