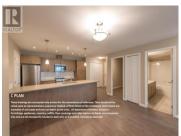

Skaha Lake Towers, Phase 3: BRAND NEW & under construction, steel & concrete condos just a few blocks to Skaha Lake & parks! With completion in 2024, now is the time to pick your condo & choose from a selection of finishing colors & upgrade options. This unit comes with a parking stall, a storage locker, window coverings and all six appliances. This 2 bedroom 2 bathroom plus den North facing unit is 1341sqft. Enjoy afternoon sunsets and sweeping views of the city and mountains from the bright open concept layout. The unit comes with 9ft ceilings hardwood floors and solid surface counter tops. There are 2 covered decks one with a BBQ hook-up. The unit floor plan is extremely efficient and has a beautiful open concept. There is a gas fireplace, gas fired hot water-on-demand, and forced air heating and cooling. There are several different finishing options to choose from including a list of upgrades. The building will have a recreation room, 2 hot tubs & bike lockers. GST Included (id:6769)