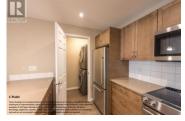

Skaha Lake Towers, Phase 3: BRAND NEW & under construction, steel & concrete condos just a few blocks to Skaha Lake & parks! With completion in 2024, now is the time to pick your condo & choose from a selection of finishing colors & upgrade options. This unit comes with a parking stall, a storage locker, window coverings and all six appliances. This 2 bedroom 2 bathroom plus den North facing unit is 1341sqft. Enjoy afternoon sunsets and sweeping views of the city and mountains from the bright open concept layout. The unit comes with 9ft ceilings hardwood floors and solid surface counter tops. There are 2 covered decks one with a BBQ hook-up. The unit floor plan is extremely efficient and has a beautiful open concept. There is a gas fireplace, gas fired hot water-on-demand, and forced air heating and cooling. There are several different finishing options to choose from including a list of upgrades. The building will have a recreation room, 2 hot tubs & bike lockers. GST Included (id:6769)