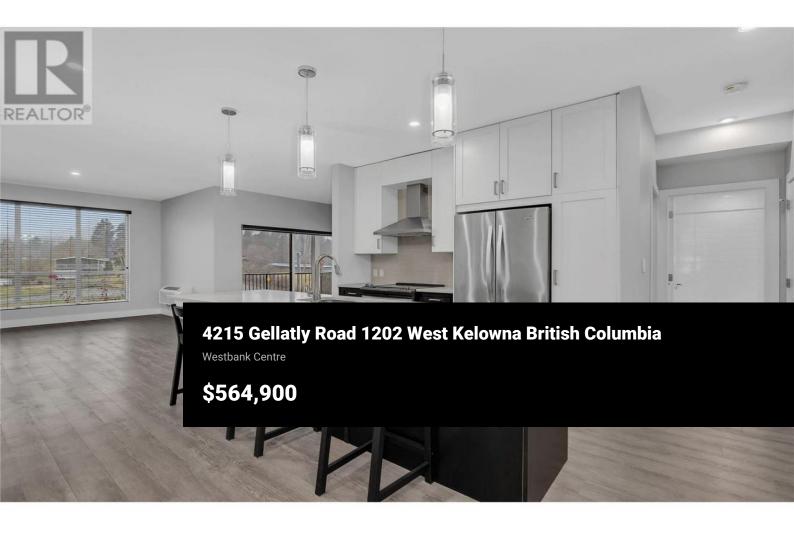

Welcome to Gellatly Parc, a stunning, newly constructed community perfectly situated in one of West Kelowna's most coveted locations. This modern development is just steps away from the waterfront and adjacent to the charming Gellatly Nut Farm, offering an unparalleled lifestyle with easy access to walking and hiking trails, beautiful beaches, dog parks, and the scenic Gellatly boardwalk and pier. This is lakeside living at its finest, with Gellatly Bay Park, the West Kelowna Yacht Club, and numerous parks and amenities just moments away. This condo features two spacious bedrooms, a den, and two full bathrooms, making it a great choice for those seeking a stylish and functional home in a prime location. The kitchen is both roomy and elegant. Quartz countertops, stainless steel appliances, and sleek cabinets that blend contemporary design with everyday practicality. The master bedroom offers a private retreat heated floors, a walk-through closet complete with built in shelving and a charming barn door. The attached four-piece ensuite bathroom is beautifully appointed with dual sinks and a modern aesthetic. The second bedroom, additional full bathroom, and den provide ample space for family, guests, or a home office. Step outside to a large patio, the perfect place to enjoy your morning coffee. This unit comes with TWO parking stalls for added convenience. Offering the perfect...