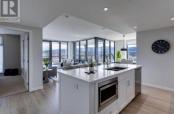

## 485 Groves Avenue 1202 Kelowna British Columbia Kelowna South \$1,100,000

Welcome to SOPA Square located in the trendy and vibrant Pandosy Village where urban living is at its finest!! This exquisite 3-bedroom, 2-bathroom corner condo is the epitome of contemporary luxury, boasting new flooring, a fresh coat of paint, and sparkling quartz countertops. Culinary enthusiasts will revel in the gourmet kitchen, equipped with high-end stainless steel appliances, including a Wolf gas range. The open-plan living space is bathed in natural light thanks to expansive floor-to-ceiling windows, offering stunning panoramic East West views of the Okanagan Lake and surrounding mountains from the vast wrap-around patio. Resort living with many amenities consist of a fullyequipped gym, an outdoor pool, a relaxing Hot Tub, shared fire pit and a private meeting room with a sun-soaked terrace. SOPA Square is located steps from sandy beaches, the new Pandosy Waterfront Park, Kelowna Paddle Centre, restaurants, patios, cafes, boutiques, KGH Hospital, excellent schools from kindergarten to Okanagan College, this condo is perfectly positioned for convenience and leisure. Golf courses and wineries are a mere 10-minute drive away, enriching your downtime. With a secure underground parking space, storage locker, and strata fees that include heat/cooling and hot water, this pet-friendly abode welcomes even the largest of dogs, ensuring your furry companion can enjoy this sli...