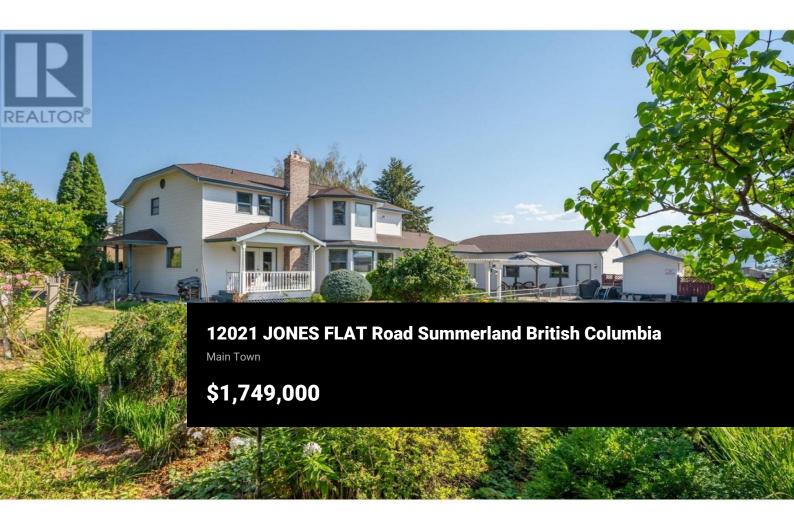

This stunning 3,000 sq. ft. home sits on 5 acres of beautifully landscaped grounds. It features 3 bedrooms plus an office (or 4th bedroom), 4 bathrooms, a cozy family room with a fireplace, a formal living room, rec room, and a spacious kitchen with an adjoining formal dining room. Step outside to enjoy the 18x36 ft. in-ground pool, complete with a cabana and BBQ area, or relax in the gazebo with breathtaking views of Summerland. The grounds include ample outdoor parking for boats and RVs, a 3-bay garage, and a large shop for all your projects. With flat, usable acreage and a serene setting, this private estate offers both luxury and practicality--truly a dream home. (id:6769)