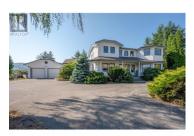

This stunning 3,000 sq. ft. home sits on 5 acres of beautifully landscaped grounds. It features 3 bedrooms plus an office (or 4th bedroom), 4 bathrooms, a cozy family room with a fireplace, a formal living room, rec room, and a spacious kitchen with an adjoining formal dining room. Step outside to enjoy the 18x36 ft. in-ground pool, complete with a cabana and BBQ area, or relax in the gazebo with breathtaking views of Summerland. The grounds include ample outdoor parking for boats and RVs, a 3-bay garage, and a large shop for all your projects. With flat, usable acreage and a serene setting, this private estate offers both luxury and practicality--truly a dream home. (id:6769)