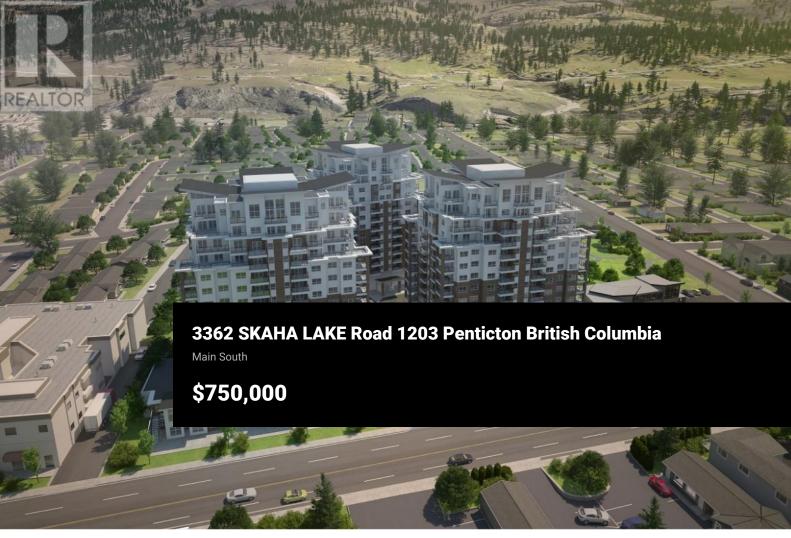

Skaha Lake Towers, Phase 3: BRAND NEW & under construction, steel & concrete condos just a few blocks to Skaha Lake & parks! With completion in 2024, now is the time to pick your condo & choose from a selection of finishing colors & upgrade options. This unit comes with a parking stall, storage locker, window coverings & all 6 appliances. This 2 bed 2 bath plus den NorthWest facing unit is 1375sqft & comes with some of the largest decks in the building & offers outdoor living at its finest. The floor plan is open and has a truly amazing layout with a huge amount of glass to take advantage of the breathtaking views, 9ft ceilings hardwood floors & solid surface countertops. This is one of the most spectacular floor plans & decks for outdoor living in the city. There is a gas fireplace, gas fired hot water-on-demand, and forced air heating and cooling. There are several different finishing options to choose from including a list of upgrades. Includes GST (id:6769)