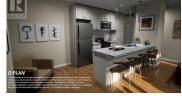

Skaha Lake Towers, Phase 3: BRAND NEW & under construction, steel & concrete condos just a few blocks to Skaha Lake & parks! With completion in 2024, now is the time to pick your condo & choose from a selection of finishing colors & upgrade options. This unit comes with a parking stall, storage locker, window coverings & all 6 appliances. This 2 bed 2 bath plus den NorthWest facing unit is 1375sqft & comes with some of the largest decks in the building & offers outdoor living at its finest. The floor plan is open and has a truly amazing layout with a huge amount of glass to take advantage of the breathtaking views, 9ft ceilings hardwood floors & solid surface countertops. This is one of the most spectacular floor plans & decks for outdoor living in the city. There is a gas fireplace, gas fired hot water-on-demand, and forced air heating and cooling. There are several different finishing options to choose from including a list of upgrades. Includes GST (id:6769)