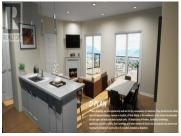

Skaha Lake Towers, Phase 3: BRAND NEW & under construction, steel & concrete condos just a few blocks to Skaha Lake & parks! With completion in 2024, now is the time to pick your condo & choose from a selection of finishing colors & upgrade options. This unit comes with a parking stall, storage locker, window coverings & all 6 appliances. This 2 bed 2 bath plus den NorthWest facing unit is 1375sqft & comes with some of the largest decks in the building & offers outdoor living at its finest. The floor plan is open and has a truly amazing layout with a huge amount of glass to take advantage of the breathtaking views, 9ft ceilings hardwood floors & solid surface countertops. This is one of the most spectacular floor plans & decks for outdoor living in the city. There is a gas fireplace, gas fired hot water-on-demand, and forced air heating and cooling. There are several different finishing options to choose from including a list of upgrades. Includes GST (id:6769)