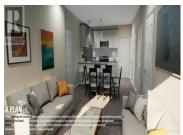

Skaha Lake Towers, Phase 3: BRAND NEW & under construction, steel & concrete condos just a few blocks to Skaha Lake & parks! With completion in 2024, now is the time to pick your condo & choose from a selection of finishing colors & upgrade options. This unit comes with a parking stall, storage locker, window coverings & all 6 appliances. This 2 bed 2 bath plus den NorthWest facing unit is 1375sqft & comes with some of the largest decks in the building & offers outdoor living at its finest. The floor plan is open and has a truly amazing layout with a huge amount of glass to take advantage of the breathtaking views, 9ft ceilings hardwood floors & solid surface countertops. This is one of the most spectacular floor plans & decks for outdoor living in the city. There is a gas fireplace, gas fired hot water-on-demand, and forced air heating and cooling. There are several different finishing options to choose from including a list of upgrades. Includes GST (id:6769)