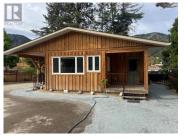

This charming 1 bed, 1 bath cabin, built in 2017 by Excursion Homes, offers the perfect blend of modern living and accessibility. With a few years left on the home warranty, peace of mind is guaranteed. Designed for easy wheelchair or electric mobility scooter access, the home features widened doorways and convenient countertops. The property boasts outdoor living spaces with a large 8 x 32 south-facing covered deck, ideal for enjoying the sun all day, and an additional private side deck. Situated on a spacious, mostly flat lot (just under 6,000 sqft), there's plenty of room for RV parking and gardening. Located just 5 minutes from Skaha Beach, as well as nearby grocery stores, doctors, and pharmacies, this home offers both comfort and convenience in beautiful Okanagan Falls. Call your favorite agent today for a viewing! (id:6769)