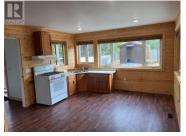

This charming 1 bed, 1 bath cabin, built in 2017 by Excursion Homes, offers the perfect blend of modern living and accessibility. With a few years left on the home warranty, peace of mind is guaranteed. Designed for easy wheelchair or electric mobility scooter access, the home features widened doorways and convenient countertops. The property boasts outdoor living spaces with a large 8 x 32 south-facing covered deck, ideal for enjoying the sun all day, and an additional private side deck. Situated on a spacious, mostly flat lot (just under 6,000 sqft), there's plenty of room for RV parking and gardening. Located just 5 minutes from Skaha Beach, as well as nearby grocery stores, doctors, and pharmacies, this home offers both comfort and convenience in beautiful Okanagan Falls. Call your favorite agent today for a viewing! (id:6769)