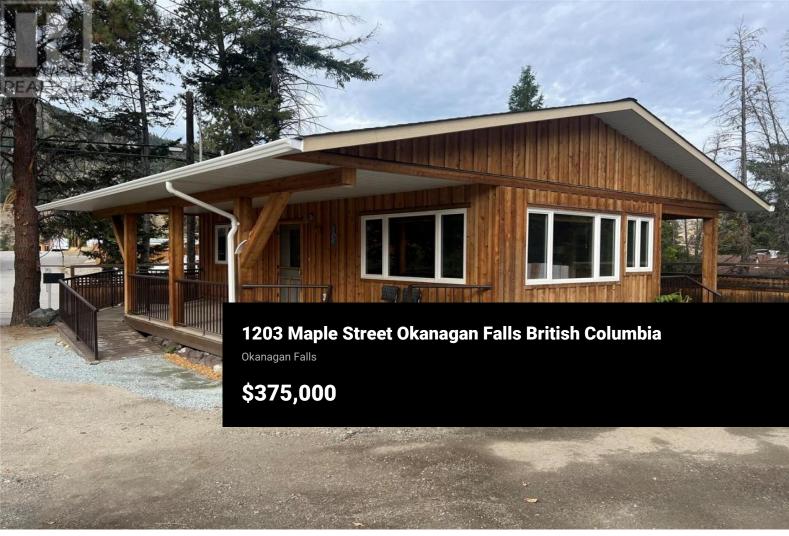

This charming 1 bed, 1 bath cabin, built in 2017 by Excursion Homes, offers the perfect blend of modern living and accessibility. With a few years left on the home warranty, peace of mind is guaranteed. Designed for easy wheelchair or electric mobility scooter access, the home features widened doorways and convenient countertops. The property boasts outdoor living spaces with a large 8 x 32 south-facing covered deck, ideal for enjoying the sun all day, and an additional private side deck. Situated on a spacious, mostly flat lot (just under 6,000 sqft), there's plenty of room for RV parking and gardening. Located just 5 minutes from Skaha Beach, as well as nearby grocery stores, doctors, and pharmacies, this home offers both comfort and convenience in beautiful Okanagan Falls. Call your favorite agent today for a viewing! (id:6769)