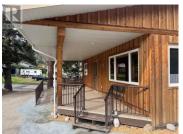

This charming 1 bed, 1 bath cabin, built in 2017 by Excursion Homes, offers the perfect blend of modern living and accessibility. With a few years left on the home warranty, peace of mind is guaranteed. Designed for easy wheelchair or electric mobility scooter access, the home features widened doorways and convenient countertops. The property boasts outdoor living spaces with a large 8 x 32 south-facing covered deck, ideal for enjoying the sun all day, and an additional private side deck. Situated on a spacious, mostly flat lot (just under 6,000 sqft), there's plenty of room for RV parking and gardening. Located just 5 minutes from Skaha Beach, as well as nearby grocery stores, doctors, and pharmacies, this home offers both comfort and convenience in beautiful Okanagan Falls. Call your favorite agent today for a viewing! (id:6769)