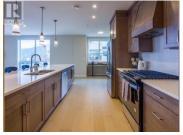

One of Skaha Lake Towers most prime units, a South West corner with unsurpassed lake views in Phase 3! This upgraded & customized unit is 1379sqft with 2 bedrooms 2 bathrooms + a den, with 2 gorgeous decks to enjoy the views from. The expansive open great room features engineered hardwood throughout, 2 sets of patio doors out to the huge South facing deck, a feature gas fireplace with modern tile, 9' ceilings & a layout that offers great flexible options for furniture. This upgraded kitchen has sleek wood cabinets to the ceiling, is an extended size adding more cabinets & a built in microwave, has expansive counter space with a stunning huge peninsula to entertain at, quartz counters, & stainless steel appliances top it off. The customisations continue in the primary bathroom with a custom tile shower, hardwood floors run throughout all the rooms including the spacious guest bedroom & the dedicated den/home office. The primary bedroom enjoys its own deck, ensuite with double sinks & a walk in closet. This energy efficient unit has a gas hot water on demand unit, forced air heat & central AC. The suite has a storage unit on the same floor, a secure parkade parking spot, + the building has a dedicated bike locker room, common rec room & patio, & more. Enjoy living a short stroll to Skaha Lake with its gorgeous beach, parks, & walking paths. Plus enjoy conveniences nearby like ...