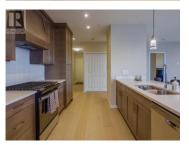

One of Skaha Lake Towers most prime units, a South West corner with unsurpassed lake views in Phase 3! This upgraded & customized unit is 1379sqft with 2 bedrooms 2 bathrooms + a den, with 2 gorgeous decks to enjoy the views from. The expansive open great room features engineered hardwood throughout, 2 sets of patio doors out to the huge South facing deck, a feature gas fireplace with modern tile, 9' ceilings & a layout that offers great flexible options for furniture. This upgraded kitchen has sleek wood cabinets to the ceiling, is an extended size adding more cabinets & a built in microwave, has expansive counter space with a stunning huge peninsula to entertain at, quartz counters, & stainless steel appliances top it off. The customisations continue in the primary bathroom with a custom tile shower, hardwood floors run throughout all the rooms including the spacious guest bedroom & the dedicated den/home office. The primary bedroom enjoys its own deck, ensuite with double sinks & a walk in closet. This energy efficient unit has a gas hot water on demand unit, forced air heat & central AC. The suite has a storage unit on the same floor, a secure parkade parking spot, + the building has a dedicated bike locker room, common rec room & patio, & more. Enjoy living a short stroll to Skaha Lake with its gorgeous beach, parks, & walking paths. Plus enjoy conveniences nearby like ...