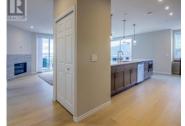

One of Skaha Lake Towers most prime units, a South West corner with unsurpassed lake views in Phase 3! This upgraded & customized unit is 1379sqft with 2 bedrooms 2 bathrooms + a den, with 2 gorgeous decks to enjoy the views from. The expansive open great room features engineered hardwood throughout, 2 sets of patio doors out to the huge South facing deck, a feature gas fireplace with modern tile, 9' ceilings & a layout that offers great flexible options for furniture. This upgraded kitchen has sleek wood cabinets to the ceiling, is an extended size adding more cabinets & a built in microwave, has expansive counter space with a stunning huge peninsula to entertain at, quartz counters, & stainless steel appliances top it off. The customisations continue in the primary bathroom with a custom tile shower, hardwood floors run throughout all the rooms including the spacious guest bedroom & the dedicated den/home office. The primary bedroom enjoys its own deck, ensuite with double sinks & a walk in closet. This energy efficient unit has a gas hot water on demand unit, forced air heat & central AC. The suite has a storage unit on the same floor, a secure parkade parking spot, + the building has a dedicated bike locker room, common rec room & patio, & more. Enjoy living a short stroll to Skaha Lake with its gorgeous beach, parks, & walking paths. Plus enjoy conveniences nearby like ...