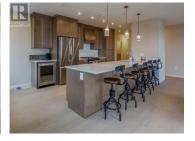

One of Skaha Lake Towers most prime units, a South West corner with unsurpassed lake views in Phase 3! This upgraded & customized unit is 1379sqft with 2 bedrooms 2 bathrooms + a den, with 2 gorgeous decks to enjoy the views from. The expansive open great room features engineered hardwood throughout, 2 sets of patio doors out to the huge South facing deck, a feature gas fireplace with modern tile, 9' ceilings & a layout that offers great flexible options for furniture. This upgraded kitchen has sleek wood cabinets to the ceiling, is an extended size adding more cabinets & a built in microwave, has expansive counter space with a stunning huge peninsula to entertain at, quartz counters, & stainless steel appliances top it off. The customisations continue in the primary bathroom with a custom tile shower, hardwood floors run throughout all the rooms including the spacious guest bedroom & the dedicated den/home office. The primary bedroom enjoys its own deck, ensuite with double sinks & a walk in closet. This energy efficient unit has a gas hot water on demand unit, forced air heat & central AC. The suite has a storage unit on the same floor, a secure parkade parking spot, + the building has a dedicated bike locker room, common rec room & patio, & more. Enjoy living a short stroll to Skaha Lake with its gorgeous beach, parks, & walking paths. Plus enjoy conveniences nearby like ...