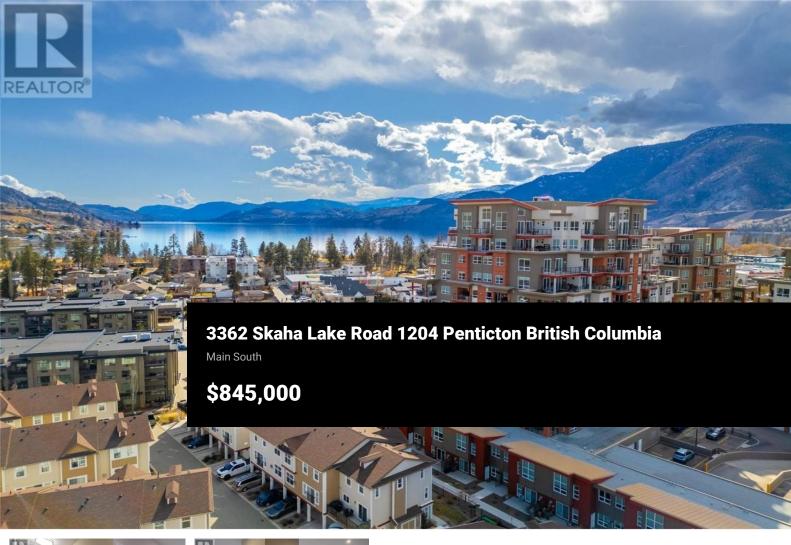

One of Skaha Lake Towers most prime units, a South West corner with unsurpassed lake views in Phase 3! This upgraded & customized unit is 1379sqft with 2 bedrooms 2 bathrooms + a den, with 2 gorgeous decks to enjoy the views from. The expansive open great room features engineered hardwood throughout, 2 sets of patio doors out to the huge South facing deck, a feature gas fireplace with modern tile, 9' ceilings & a layout that offers great flexible options for furniture. This upgraded kitchen has sleek wood cabinets to the ceiling, is an extended size adding more cabinets & a built in microwave, has expansive counter space with a stunning huge peninsula to entertain at, quartz counters, & stainless steel appliances top it off. The customisations continue in the primary bathroom with a custom tile shower, hardwood floors run throughout all the rooms including the spacious guest bedroom & the dedicated den/home office. The primary bedroom enjoys its own deck, ensuite with double sinks & a walk in closet. This energy efficient unit has a gas hot water on demand unit, forced air heat & central AC. The suite has a storage unit on the same floor, a secure parkade parking spot, + the building has a dedicated bike locker room, common rec room & patio, & more. Enjoy living a short stroll to Skaha Lake with its gorgeous beach, parks, & walking paths. Plus enjoy conveniences nearby like ...