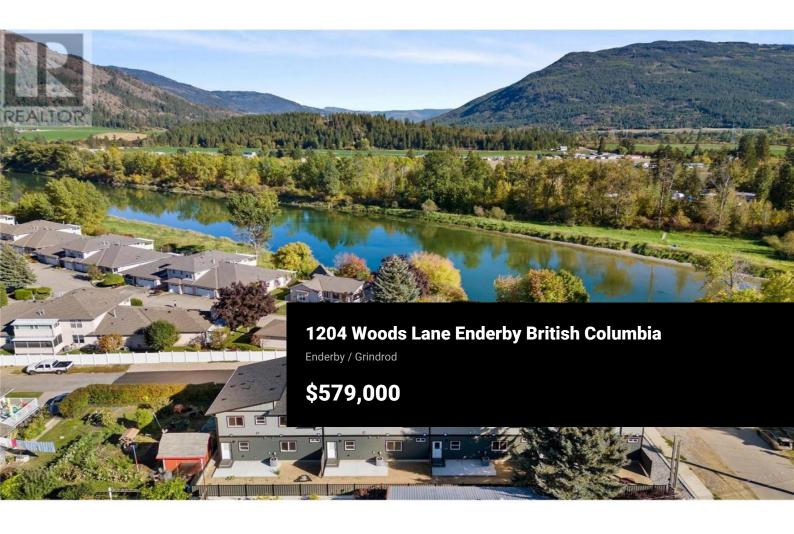

NO PROPERTY TRANSFER TAX ON NEW CONSTRUCTION\* Welcome to Wood Lane, a brand new 4-unit Strata across from the Riverwalk and Shuswap River in the beautiful Little City of Enderby is now ready for immediate possession. Monthly strata fee is just \$198.80. Retiring, downsizing or just starting out, this efficient design offers 3 bedrooms PLUS a den, an easily accessible crawl space for storage & best of all a ROOFTOP deck to expand your living space. The rooftop faces East for the morning sunrises and where you can see The Cliffs light up in the evening, reflecting the setting sun. Completely private, there's two accesses; one is off the Den which could also be the 4th bedroom or from the hallway. The main level has as an open kitchen / living area with vinyl plank flooring, lots of natural light, an island with Quartz counters and chic light fixtures. The main level also has a bedroom and full bathroom as well as a backdoor to a concrete patio offering space for your BBQ and a spot to enjoy dinner in the summer. Upstairs is the primary bedroom (although the main floor bedroom could be the primary bedroom as well), walk-in closet & a barn door into the main bathroom. There is the third bedroom on this level and a laundry room as well as the Den / 4th bedroom. \*THERE IS NO PROPERTY TRANSFER TAX on this newly constructed townhome (based on use, price & residency criteria) saving y...