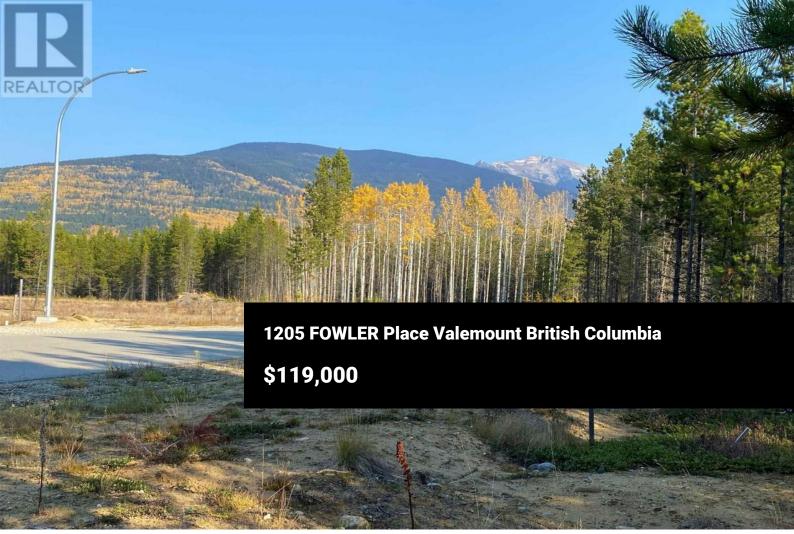

Fantastic price on this new listing in the most popular subdivision in Valemount! Lots on this street are hard to find. Half-acre, fully-serviced lot is now available in one of the best locations in the area. Located on a quiet street ending in a cul-de-sac giving less traffic and more privacy. Building scheme in place to protect the upscale mountain theme surrounding this area. Build your dream home or a fantastic short term vacation rental which is allowed on this property. Tons of recreation at your doorstep like biking, hiking and more! This could be the one you have been waiting for! (id:6769)