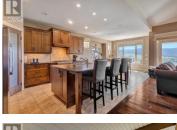

## 1205 Loseth Drive Kelowna British Columbia Black Mountain

Welcome to your dream family upgrade--this spacious 3,400+ sq ft home offers room for everyone, plus a mortgage helper that doesn't cramp your style. With a legal suite that occupies just half the basement, you keep the lion's share of the space for living, lounging, and letting the kids take over the rec room. Step out onto the large covered patio and soak in sweeping valley views--a perfect spot for morning coffees or post-bedtime wind-downs. Inside, you'll find a well-maintained, move-in-ready home with generous living spaces, 4 bedrooms, and 4 bathrooms that make daily life both easy and enjoyable. Tucked into a quiet, family-friendly neighbourhood just five minutes from shops, schools, and services, this home also gives you quick access to scenic hiking trails and peaceful surroundings. It's the rare combo of practicality and lifestyle-perfect for the move-up buyer who wants space, serenity, and smart value. (id:6769)