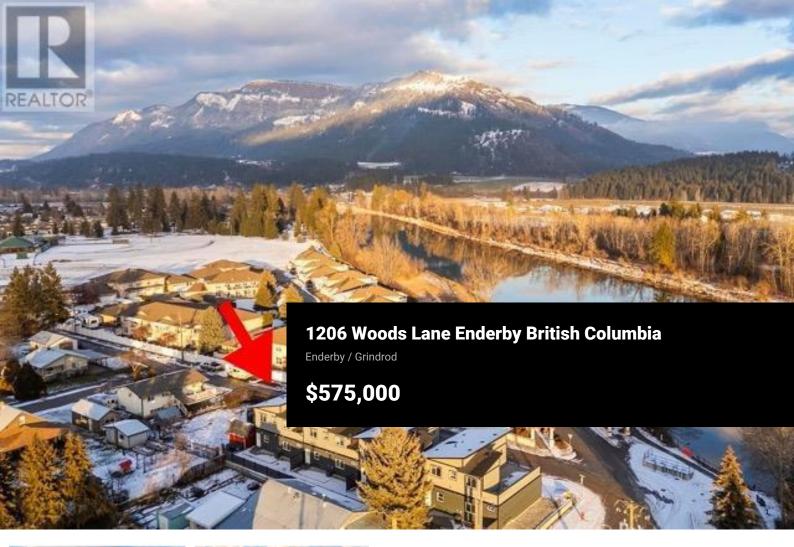

Discover the perfect blend of modern comfort and outdoor focused lifestyle in this newly built end-unit townhome, ideally situated across from the river in Enderby. With the scenic riverside walking trail, sandy beaches, and the famous Enderby River Float just steps from your door, this home offers an unbeatable lifestyle for nature lovers, families, or as a getaway vacation home. Inside, you'll find fresh, contemporary finishes with a bright and airy openconcept layout with the space for a designated dining and living area. The stylish kitchen features stainless steel appliances, quartz countertops, and an eat-at island. Designed with functionality in mind, three bedrooms are conveniently located on the same floor, with an additional one downstairs. Embrace the outdoors with a spacious second-floor patio with mountain and river views, and a private backyard perfect for summer BBQs, kids, and pets. Practicality meets convenience with a large crawl space for storage, a garage, and two additional exterior parking spots. Located just minutes from downtown Enderby, you're within easy reach of grocery stores, shopping, restaurants, and schools. Also enjoy the added benefit of SAVING THE PROPERTY TRANSFER TAX on new builds (subject to fulfilment of criteria)! Whether you're looking for a full-time home or a weekend getaway, this townhome is the perfect base to experience the best...