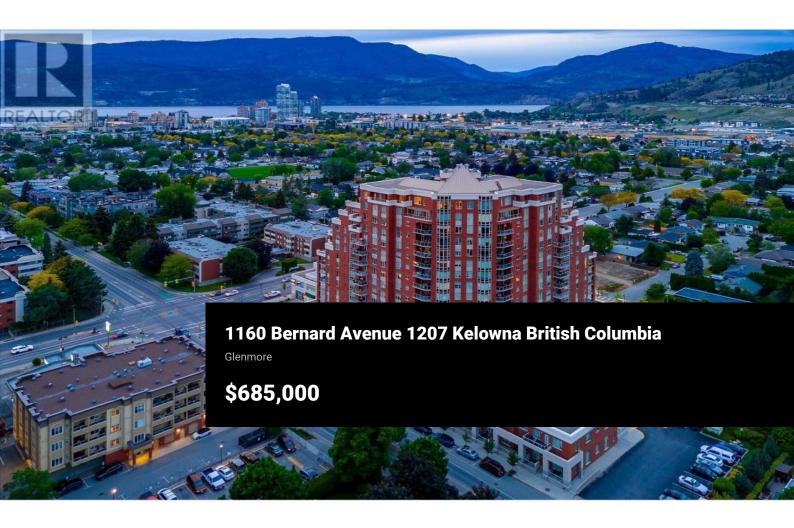

LAKE VIEW with TWO PARKING STALLS. Lake, city, and mountain views from the 12th floor--this condo puts you right on the edge of downtown Kelowna, with the best of the city at your feet and a peaceful perch above it all. Located in one of the city's most sought-after buildings, residents enjoy premium amenities including a pool, hot tub, sauna, and gym, with groceries just an elevator ride away. The unit itself is spacious and features 10 foot ceilings, with a smart split-bedroom floor plan and a den with sliding doors complete with a built-in Murphy bed--perfect for guests or an ultra flexible work or hobby space. Enjoy a generous kitchen with stainless steel appliances, an oversized island, plenty of storage, and ample prep space--perfect for hosting or everyday living. In the living room, a cozy gas fireplace anchors the space, framed by big windows and stunning views. Retreat to the primary bedroom, where you will find a spacious walk in closet, as well as an ensuite with dual vanities and a separate soaker tub. Step out onto the private balcony to soak up the scenery, all framing those iconic Kelowna views. This condo also comes with two parking spots and a storage locker, and the building welcomes 2 dogs or 2 cats up to 14"" at the shoulder! Whether it's biking the nearby trails, beach days, brewery hopping, or dining out, this location connects you to everything If you...