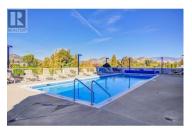

LAKE VIEW with TWO PARKING STALLS. Lake, city, and mountain views from the 12th floor--this condo puts you right on the edge of downtown Kelowna, with the best of the city at your feet and a peaceful perch above it all. Located in one of the city's most sought-after buildings, residents enjoy premium amenities including a pool, hot tub, sauna, and gym, with groceries just an elevator ride away. The unit itself is spacious and features 10 foot ceilings, with a smart split-bedroom floor plan and a den with sliding doors complete with a built-in Murphy bed--perfect for guests or an ultra flexible work or hobby space. Enjoy a generous kitchen with stainless steel appliances, an oversized island, plenty of storage, and ample prep space--perfect for hosting or everyday living. In the living room, a cozy gas fireplace anchors the space, framed by big windows and stunning views. Retreat to the primary bedroom, where you will find a spacious walk in closet, as well as an ensuite with dual vanities and a separate soaker tub. Step out onto the private balcony to soak up the scenery, all framing those iconic Kelowna views. This condo also comes with two parking spots and a storage locker, and the building welcomes 2 dogs or 2 cats up to 14"" at the shoulder! Whether it's biking the nearby trails, beach days, brewery hopping, or dining out, this location connects you to everything If you...