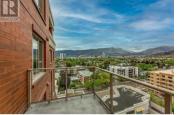

LAKE VIEW with TWO PARKING STALLS. Lake, city, and mountain views from the 12th floor--this condo puts you right on the edge of downtown Kelowna, with the best of the city at your feet and a peaceful perch above it all. Located in one of the city's most sought-after buildings, residents enjoy premium amenities including a pool, hot tub, sauna, and gym, with groceries just an elevator ride away. The unit itself is spacious and features 10 foot ceilings, with a smart split-bedroom floor plan and a den with sliding doors complete with a built-in Murphy bed--perfect for guests or an ultra flexible work or hobby space. Enjoy a generous kitchen with stainless steel appliances, an oversized island, plenty of storage, and ample prep space--perfect for hosting or everyday living. In the living room, a cozy gas fireplace anchors the space, framed by big windows and stunning views. Retreat to the primary bedroom, where you will find a spacious walk in closet, as well as an ensuite with dual vanities and a separate soaker tub. Step out onto the private balcony to soak up the scenery, all framing those iconic Kelowna views. This condo also comes with two parking spots and a storage locker, and the building welcomes 2 dogs or 2 cats up to 14"" at the shoulder! Whether it's biking the nearby trails, beach days, brewery hopping, or dining out, this location connects you to everything If you...