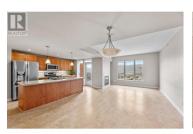

LAKE VIEW with TWO PARKING STALLS. Lake, city, and mountain views from the 12th floor--this condo puts you right on the edge of downtown Kelowna, with the best of the city at your feet and a peaceful perch above it all. Located in one of the city's most sought-after buildings, residents enjoy premium amenities including a pool, hot tub, sauna, and gym, with groceries just an elevator ride away. The unit itself is spacious and features 10 foot ceilings, with a smart split-bedroom floor plan and a den with sliding doors complete with a built-in Murphy bed--perfect for guests or an ultra flexible work or hobby space. Enjoy a generous kitchen with stainless steel appliances, an oversized island, plenty of storage, and ample prep space--perfect for hosting or everyday living. In the living room, a cozy gas fireplace anchors the space, framed by big windows and stunning views. Retreat to the primary bedroom, where you will find a spacious walk in closet, as well as an ensuite with dual vanities and a separate soaker tub. Step out onto the private balcony to soak up the scenery, all framing those iconic Kelowna views. This condo also comes with two parking spots and a storage locker, and the building welcomes 2 dogs or 2 cats up to 14"" at the shoulder! Whether it's biking the nearby trails, beach days, brewery hopping, or dining out, this location connects you to everything If you...