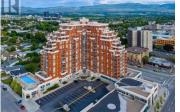

LAKE VIEW with TWO PARKING STALLS. Lake, city, and mountain views from the 12th floor--this condo puts you right on the edge of downtown Kelowna, with the best of the city at your feet and a peaceful perch above it all. Located in one of the city's most sought-after buildings, residents enjoy premium amenities including a pool, hot tub, sauna, and gym, with groceries just an elevator ride away. The unit itself is spacious and features 10 foot ceilings, with a smart split-bedroom floor plan and a den with sliding doors complete with a built-in Murphy bed--perfect for guests or an ultra flexible work or hobby space. Enjoy a generous kitchen with stainless steel appliances, an oversized island, plenty of storage, and ample prep space--perfect for hosting or everyday living. In the living room, a cozy gas fireplace anchors the space, framed by big windows and stunning views. Retreat to the primary bedroom, where you will find a spacious walk in closet, as well as an ensuite with dual vanities and a separate soaker tub. Step out onto the private balcony to soak up the scenery, all framing those iconic Kelowna views. This condo also comes with two parking spots and a storage locker, and the building welcomes 2 dogs or 2 cats up to 14"" at the shoulder! Whether it's biking the nearby trails, beach days, brewery hopping, or dining out, this location connects you to everything If you...