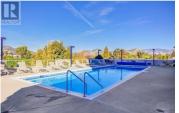

LAKE VIEW with TWO PARKING STALLS. Lake, city, and mountain views from the 12th floor--this condo puts you right on the edge of downtown Kelowna, with the best of the city at your feet and a peaceful perch above it all. Located in one of the city's most sought-after buildings, residents enjoy premium amenities including a pool, hot tub, sauna, and gym, with groceries just an elevator ride away. The unit itself is spacious and features 10 foot ceilings, with a smart split-bedroom floor plan and a den with sliding doors complete with a built-in Murphy bed-- perfect for guests or an ultra flexible work or hobby space. Enjoy a generous kitchen with stainless steel appliances, an oversized island, plenty of storage, and ample prep space--perfect for hosting or everyday living. In the living room, a cozy gas fireplace anchors the space, framed by big windows and stunning views. Retreat to the primary bedroom, where you will find a spacious walk in closet, as well as an ensuite with dual vanities and a separate soaker tub. Step out onto the private balcony to soak up the scenery, all framing those iconic Kelowna views. This condo also comes with two parking spots and a storage locker, and the building welcomes 2 dogs or 2 cats up to 14"" at the shoulder! Whether it's biking the nearby trails, beach days, brewery hopping, or dining out, this location connects you to everything If yo...