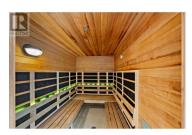

LAKE VIEW with TWO PARKING STALLS. Lake, city, and mountain views from the 12th floor--this condo puts you right on the edge of downtown Kelowna, with the best of the city at your feet and a peaceful perch above it all. Located in one of the city's most sought-after buildings, residents enjoy premium amenities including a pool, hot tub, sauna, and gym, with groceries just an elevator ride away. The unit itself is spacious and features 10 foot ceilings, with a smart split-bedroom floor plan and a den with sliding doors complete with a built-in Murphy bed-- perfect for guests or an ultra flexible work or hobby space. Enjoy a generous kitchen with stainless steel appliances, an oversized island, plenty of storage, and ample prep space--perfect for hosting or everyday living. In the living room, a cozy gas fireplace anchors the space, framed by big windows and stunning views. Retreat to the primary bedroom, where you will find a spacious walk in closet, as well as an ensuite with dual vanities and a separate soaker tub. Step out onto the private balcony to soak up the scenery, all framing those iconic Kelowna views. This condo also comes with two parking spots and a storage locker, and the building welcomes 2 dogs or 2 cats up to 14"" at the shoulder! Whether it's biking the nearby trails, beach days, brewery hopping, or dining out, this location connects you to everything If yo...