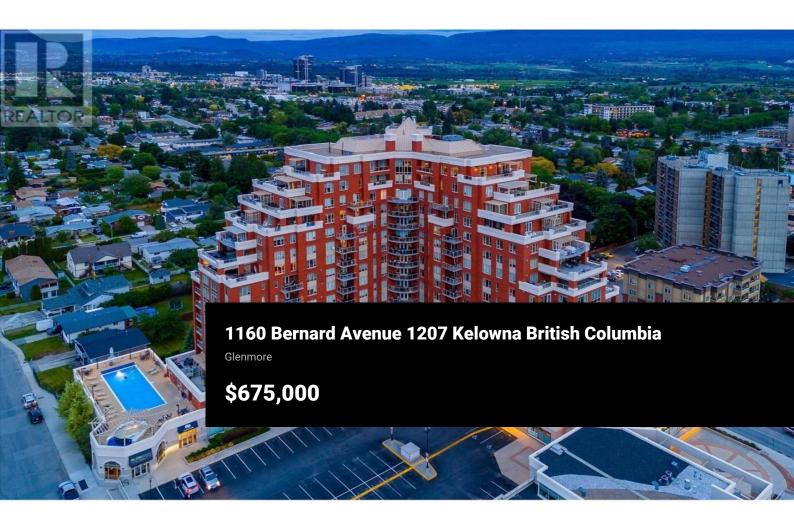

LAKE VIEW with TWO PARKING STALLS. Lake, city, and mountain views from the 12th floor--this condo puts you right on the edge of downtown Kelowna, with the best of the city at your feet and a peaceful perch above it all. Located in one of the city's most sought-after buildings, residents enjoy premium amenities including a pool, hot tub, sauna, and gym, with groceries just an elevator ride away. The unit itself is spacious and features 10 foot ceilings, with a smart split-bedroom floor plan and a den with sliding doors complete with a built-in Murphy bed-- perfect for guests or an ultra flexible work or hobby space. Enjoy a generous kitchen with stainless steel appliances, an oversized island, plenty of storage, and ample prep space--perfect for hosting or everyday living. In the living room, a cozy gas fireplace anchors the space, framed by big windows and stunning views. Retreat to the primary bedroom, where you will find a spacious walk in closet, as well as an ensuite with dual vanities and a separate soaker tub. Step out onto the private balcony to soak up the scenery, all framing those iconic Kelowna views. This condo also comes with two parking spots and a storage locker, and the building welcomes 2 dogs or 2 cats up to 14"" at the shoulder! Whether it's biking the nearby trails, beach days, brewery hopping, or dining out, this location connects you to everything If yo...