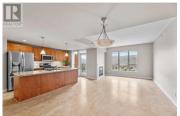

LAKE VIEW with TWO PARKING STALLS. Lake, city, and mountain views from the 12th floor--this condo puts you right on the edge of downtown Kelowna, with the best of the city at your feet and a peaceful perch above it all. Located in one of the city's most sought-after buildings, residents enjoy premium amenities including a pool, hot tub, sauna, and gym, with groceries just an elevator ride away. The unit itself is spacious and features 10 foot ceilings, with a smart split-bedroom floor plan and a den with sliding doors complete with a built-in Murphy bed-- perfect for guests or an ultra flexible work or hobby space. Enjoy a generous kitchen with stainless steel appliances, an oversized island, plenty of storage, and ample prep space--perfect for hosting or everyday living. In the living room, a cozy gas fireplace anchors the space, framed by big windows and stunning views. Retreat to the primary bedroom, where you will find a spacious walk in closet, as well as an ensuite with dual vanities and a separate soaker tub. Step out onto the private balcony to soak up the scenery, all framing those iconic Kelowna views. This condo also comes with two parking spots and a storage locker, and the building welcomes 2 dogs or 2 cats up to 14"" at the shoulder! Whether it's biking the nearby trails, beach days, brewery hopping, or dining out, this location connects you to everything If yo...