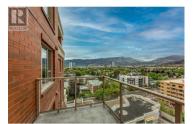

LAKE VIEW with TWO PARKING STALLS. Lake, city, and mountain views from the 12th floor--this condo puts you right on the edge of downtown Kelowna, with the best of the city at your feet and a peaceful perch above it all. Located in one of the city's most sought-after buildings, residents enjoy premium amenities including a pool, hot tub, sauna, and gym, with groceries just an elevator ride away. The unit itself is spacious and features 10 foot ceilings, with a smart split-bedroom floor plan and a den with sliding doors complete with a built-in Murphy bed-- perfect for guests or an ultra flexible work or hobby space. Enjoy a generous kitchen with stainless steel appliances, an oversized island, plenty of storage, and ample prep space--perfect for hosting or everyday living. In the living room, a cozy gas fireplace anchors the space, framed by big windows and stunning views. Retreat to the primary bedroom, where you will find a spacious walk in closet, as well as an ensuite with dual vanities and a separate soaker tub. Step out onto the private balcony to soak up the scenery, all framing those iconic Kelowna views. This condo also comes with two parking spots and a storage locker, and the building welcomes 2 dogs or 2 cats up to 14"" at the shoulder! Whether it's biking the nearby trails, beach days, brewery hopping, or dining out, this location connects you to everything If yo...