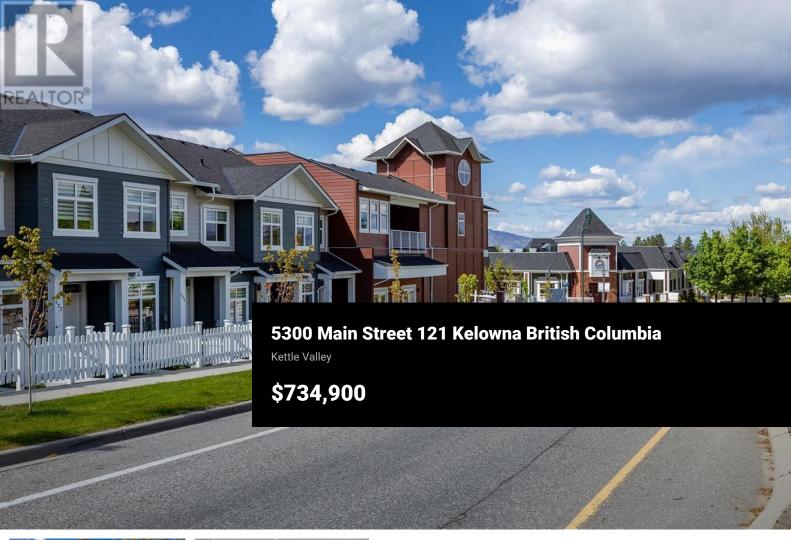

Brand New. Parallel 4 Boutique Community in Kettle Valley. 3-bedroom, 3bathroom open-concept living, with large windows overlooking the beautifully landscaped front yard. Entertain in style in the gourmet two-tone kitchen, complete with a waterfall island, designer finishes, and top-of-the-line Wi-Fienabled Samsung appliances. Thoughtful touches include built-in cabinets in the living room, custom closet shelving, roller blind window coverings, and more to elevate the space. The main floor also boasts 9ft ceilings and luxury vinyl plank flooring throughout. Upstairs, the primary bedroom features a spacious walk-in closet and an ensuite with a rainfall shower & quartz countertops. Two additional bedrooms, both with walk-in closets, share a full bathroom with a tub, while a convenient laundry area completes the third floor. Enjoy seamless indoor-outdoor living with a covered deck off the dining room and a fully fenced front yard-perfect for kids or pets. The lower level provides access to a double-car tandem garage with EV charging roughed-in, along with a rear entry off the laneway. Live steps away from top-rated schools, endless parks and trails, grocery options, award-winning wineries & more. Don't wait to call one of Kelowna's most coveted neighbourhoods home. This brand-new townhome is move-in ready and PTT-exempt. To view this home, or others now selling within the com...